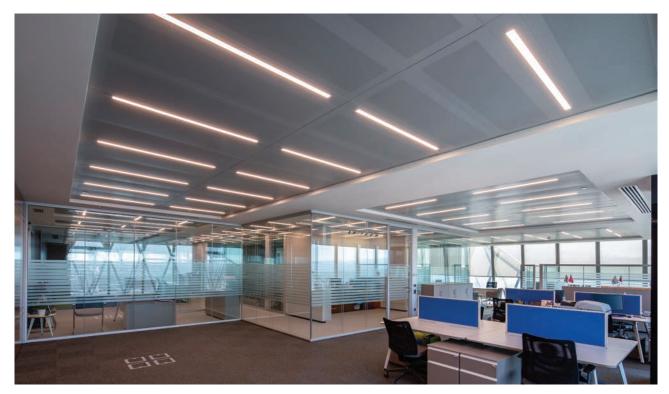

### Linear

Integra Linear Metal Panels are suspended ceiling systems which offer stylish and innovative solutions for linear ceiling designs. They are suitable with different lighting elements. They can be produced in different width and depth with various spacing. Color options are unlimited.

Delft Train Station / HOLLAND

Pulkovo Airport St. Petersburg / RUSSIA

Digital Valley / HOLLAND