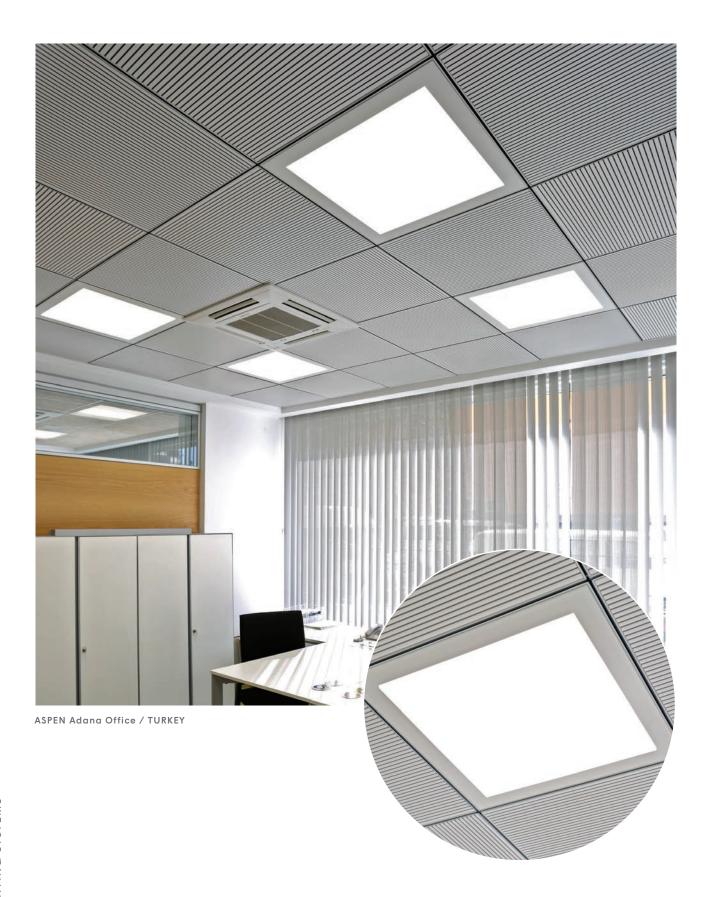

ABN Ambro Bank / HOLLAND

ASPEN offers all of the standart ceiling types to customers with Integra Tile.

Acoustics, fire resistance and aesthetics are ensured through fast delivery and affordable prices.

Size: 300x300mm / 600x600 mm.

Perforation: Ø0.7, Ø1.0, Ø1.5, Ø1.8, Ø2.3, Ø2.5, Ø3.0, Ø4.5, Ø6.0, Ø7.0, Ø16.0 mm and 8x8 square perforations.

Raw Materials: Galvanized steel, aluminum or stainless steel.