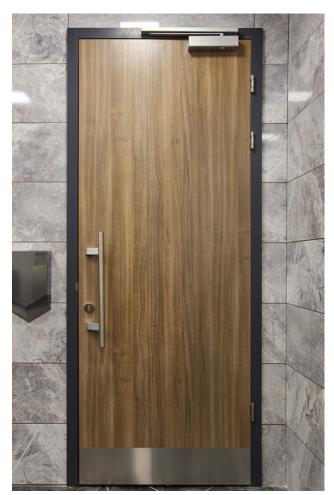

# Sepera Door Adjustable Door Frames

Sepera Door, which is manufactured by Aspen, provides a versatile and high quality solution to its customers. Aspen offers door solutions irrespective of the type of wall i.e. plaster, gas concrete, brick and so on.

Sepera Door aluminum frames are designed to tolerate thickness ranging from 90 mm to 310 mm and to cover up many construction defects on the wall thanks to their fragmented structure. Aluminum frames are available in two types which are standard and slim. These types can be used with 40 mm or 62 mm wooden, 10 mm glass, aluminum or steel door wings. Hinges are made of stainless steel and can be adjustable in 3D. Steel or aluminum are recommended as door handles.