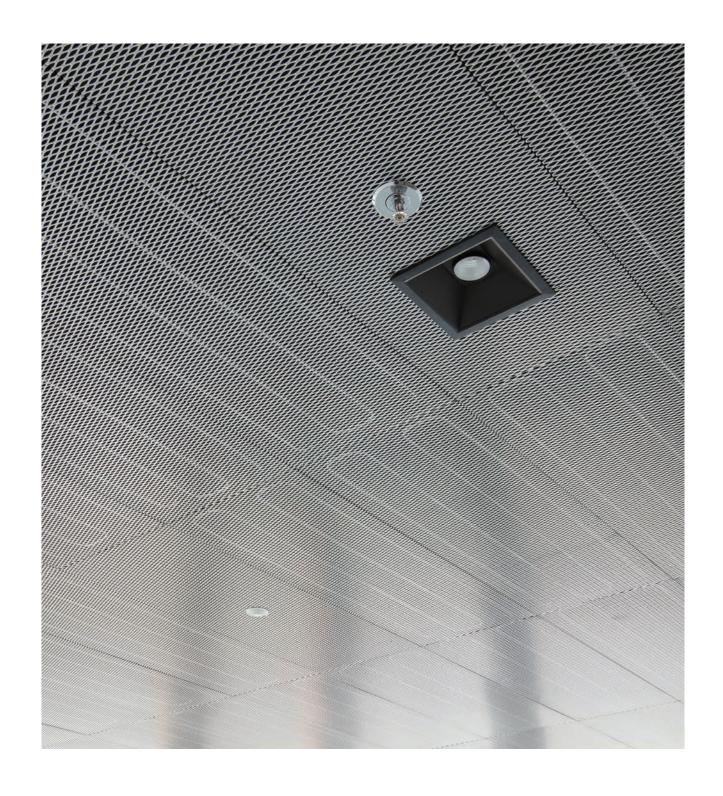

## INTEGRA

Metal Ceiling Systems

Muscat International Airport / OMAN

Integra Metal Ceiling Systems offer bespoke solutions and meet the product specifications as per project. Based on client's requests, a wide range of installation options and variety of products can be offered to meet the project specifications.

Integra Metal Ceiling Systems are manufactured in Turkey mainly from aluminium, galvanized steel and stainless steel with various perforation and color options.

Integra is in compliance with ISO 9001:2000, TSE Certificate, European and American Standarts and TAIM (Association of Industrial Metal Ceiling Manufacturers).

Size: 300x300mm / 600x600 mm.

Perforation: Ø0.7, Ø1.0, Ø1.5, Ø1.8, Ø2.3, Ø2.5, Ø3.0, Ø4.5, Ø6.0, Ø7.0, Ø16.0 mm and 8x8 square perforations.

Raw Materials: Galvanized steel, aluminum or stainless steel.