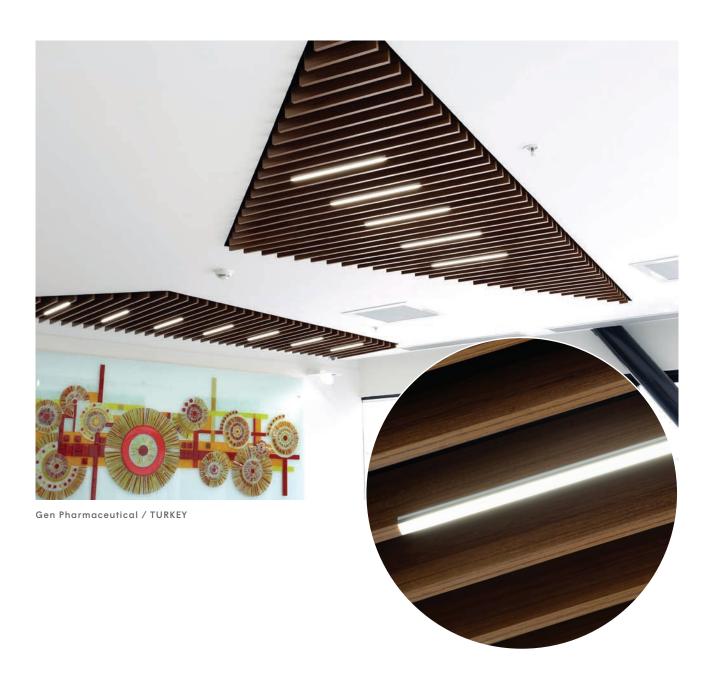

It is widely preferred in conference rooms, call centers, hospitals, meeting rooms, offices and school projects.

Bilnet Schools / TURKEY

Kunt Office / İSTANBUL

In Sepia Linear, the wooden slats are designed horizontally to a specific axis according to the requested spacing. It offers two options, open or closed arrangement based on the choice of the gap between two slats.

Acoustic performance can be increased by adding acoustic backing to the posterior. It is a widely preferred system for schools, offices, shopping centers, conference halls, housing projects and corridors.

For the suspension system, two alternatives are offered: hookon and carrier profile system. The hook-on system can be demounted in modules, while in carrier profile system each slat provides independent modularity.