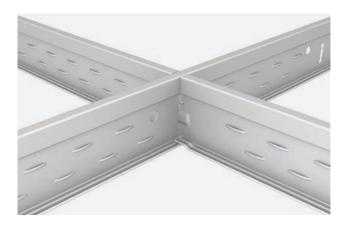

### SUSPENSION SYSTEMS PROFILES

T15 and T24 Suspension Systems are equipped with the most advanced technology of ASPEN and can be used with metal, modular gypsum, wood, mineral fiber and wood wool panels.

### **GRIDA T24**

The Grida T24 profile maximizes the load-suspension quaility as it is made of corrosion - resistant hot-dip galvanized steell with a thickness of 0,40 mm. Thus the risk of sagging is completely eliminated.

### GRIDA ECO T24

The GRIDA ECO T24 profile maximizes the load-suspension quality as it is made of corrosion-resistant hot-dip galvanized steel with a thickness of 0,30 mm. GRIDA ECO T24 offers a more economical solution relative to GRIDA T24 while still providing great structural performance.

#### LIDA T24

The LIDA T24 profile maximizes the load-suspension quality as it is made of corrosion-resistant hot-dip galvanized steel with a thickness of 0,30 mm. This model has been developed in order maximize performance / price ratio.

### **GRIDA T15**

Grida T15 suspension system is manufactured from corrosion-resistant, hot-dip galvanized steel with a thickness of 0.30 mm. The system balances itself with locking feauture, provides an aesthetic appearance and creates ease of installation. System can be used with various ceiling types, such as metal, wood, mineral fiber, wood wool and modular gypsum.