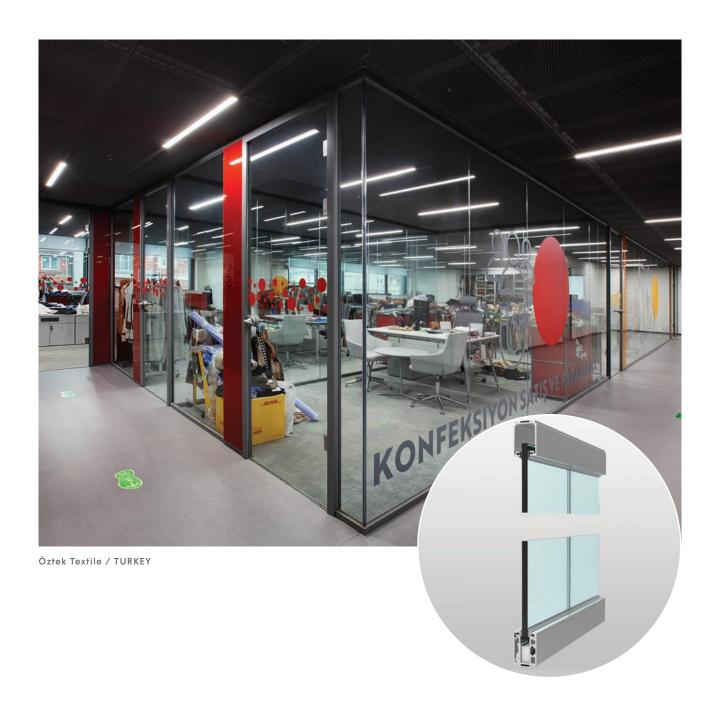

### SG-40 SG-55

Glaze to Glaze System with Single Glass

Glaze to glaze connections located between floor and ceiling profiles with minimum height offer a maximum transparency.

Maximum transparency is achieved by thin aluminium or transparent PVC joint profiles. Floor and ceiling profiles with 55 mm or 40 mm height are combined with 10 mm or 12 mm thick glass.