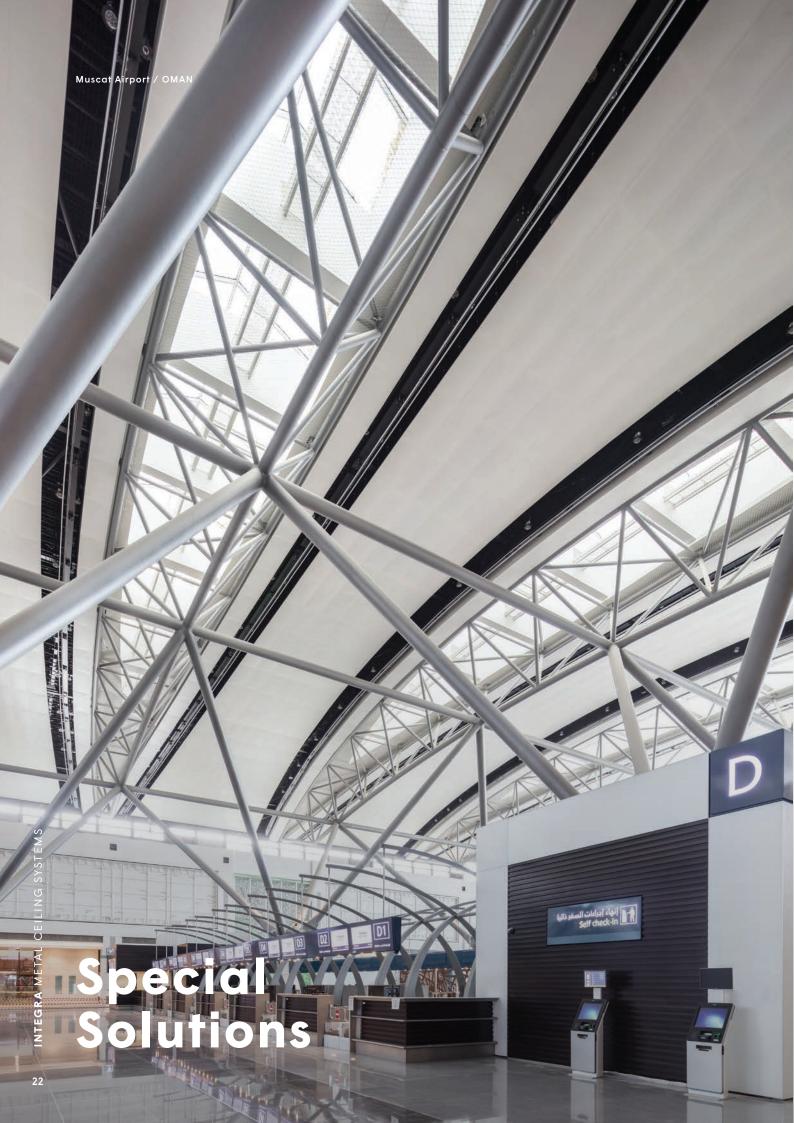

# Climate Ceiling

Climate Ceilings are self heating and cooling systems. Energy-saving climate ceilings can be integrated with lighting systems, offering versatile solutions. Since it does not require the use of seperate HVAC unit/climate unit systems such as air conditioners and radiators, it provides both space and visual advantages.