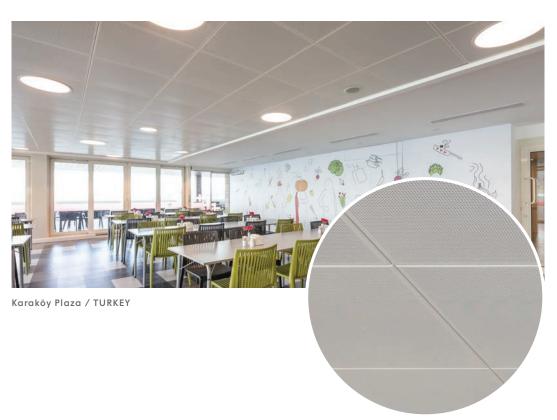

## INTEGRA

Metal Ceiling Systems

Muscat International Airport / OMAN

Integra Metal Ceiling Systems offer bespoke solutions and meet the product specifications as per project. Based on client's requests, a wide range of installation options and variety of products can be offered to meet the project specifications.

Integra Metal Ceiling Systems are manufactured in Turkey mainly from aluminium, galvanized steel and stainless steel with various perforation and color options.

Integra is in compliance with ISO 9001:2000, TSE Certificate, European and American Standarts and TAIM (Association of Industrial Metal Ceiling Manufacturers).