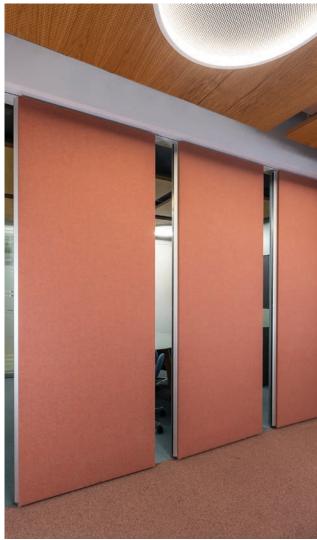

ASPEN Headquarters - TURKEY

### Sepera Move Movable Partition Systems

Sepera Move Movable Partition Systems are easily noticeable with their elegant look, comfortable usage and rich range of alternative options.

Sepera Move Movable Partition Systems are dynamic, practical and can be easily adjustable. These can transform a large space into separated living rooms as well as a small ones if needed. These systems provide effective sound isolation so the occupants can spend a quality time within the room.