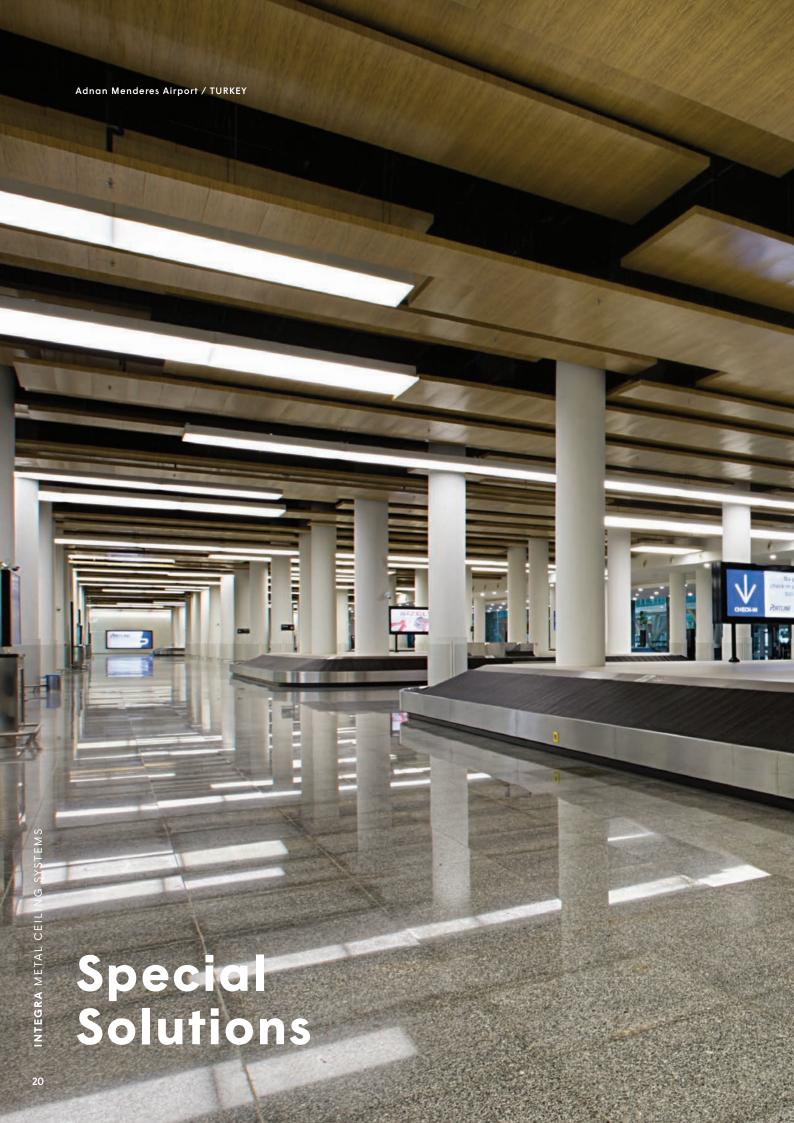

d arrangement of meshes, the level of ceiling transparency can be controlled. Moreover, LED luminaire can be integrated into ceiling system seamlessly.

Expanded Metal Ceiling Panels can be produced either flattened or unflattened. Also, various sizes and types of mesh can be produced depending on customers' needs. Color options are unlimited.

## **Expanded**



Yemeksepeti Park / TURKEY



Please contact the sales representative for different mesh options.



### Linear

Integra Linear Metal Panels are suspended ceiling systems which offer stylish and innovative solutions for linear ceiling designs. They are suitable with different lighting elements. They can be produced in different width and depth with various spacing. Color options are unlimited.





Delft Train Station / HOLLAND













Pulkovo Airport St. Petersburg / RUSSIA





Digital Valley / HOLLAND

# Climate Ceiling

Climate Ceilings are self heating and cooling systems. Energy-saving climate ceilings can be integrated with lighting systems, offering versatile solutions. Since it does not require the use of seperate HVAC unit/climate unit systems such as air conditioners and radiators, it provides both space and visual advantages.





## SEPIA

Wooden Ceiling and Wall Cladding Systems





Rönesans Holding / TURKEY

SEPIA Wooden Ceiling and Wall Cladding Systems are unique products in terms of decorative designs. They provide flexibility and ease of installation in architectural applications thanks to the flexible nature of wood.

Wood is an ideal material for maintaining sound quality. This makes wood