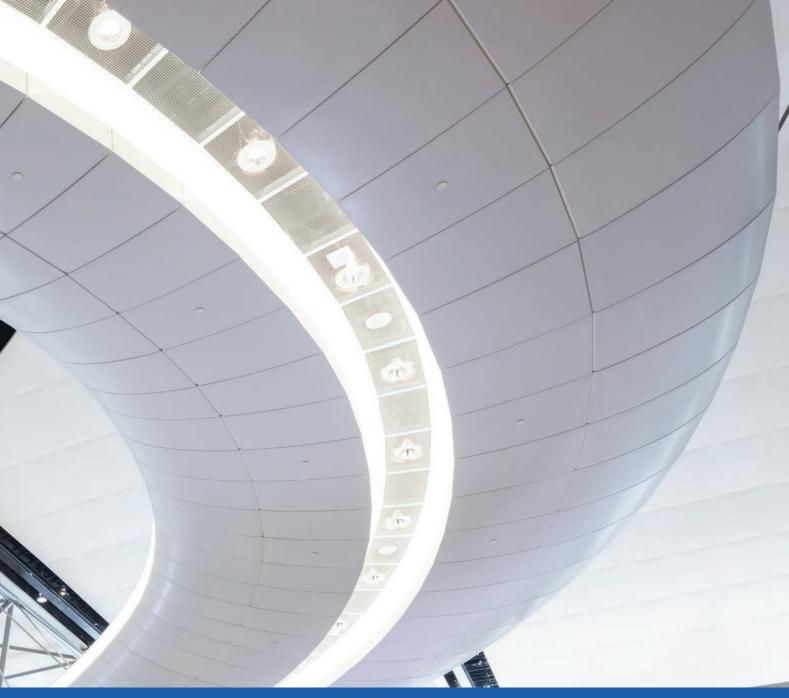

## INTEGRA

Metal Ceiling Systems

Muscat International Airport / OMAN

Integra Metal Ceiling Systems offer bespoke solutions and meet the product specifications as per project. Based on client's requests, a wide range of installation options and variety of products can be offered to meet the project specifications.

Integra Metal Ceiling Systems are manufactured in Turkey mainly from aluminium, galvanized steel and stainless steel with various perforation and color options.

Integra is in compliance with ISO 9001:2000, TSE Certificate, European and American Standarts and TAIM (Association of Industrial Metal Ceiling Manufacturers).