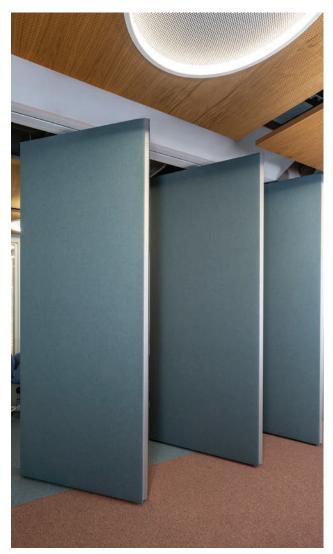

### Sepera Move Movable Partition Systems

Sepera Move Movable Partition Systems are easily noticeable with their elegant look, comfortable usage and rich range of alternative options.

Sepera Move Movable Partition Systems are dynamic, practical and can be easily adjustable. These can transform a large space into separated living rooms as well as a small ones if needed. These systems provide effective sound isolation so the occupants can spend a quality time within the room.