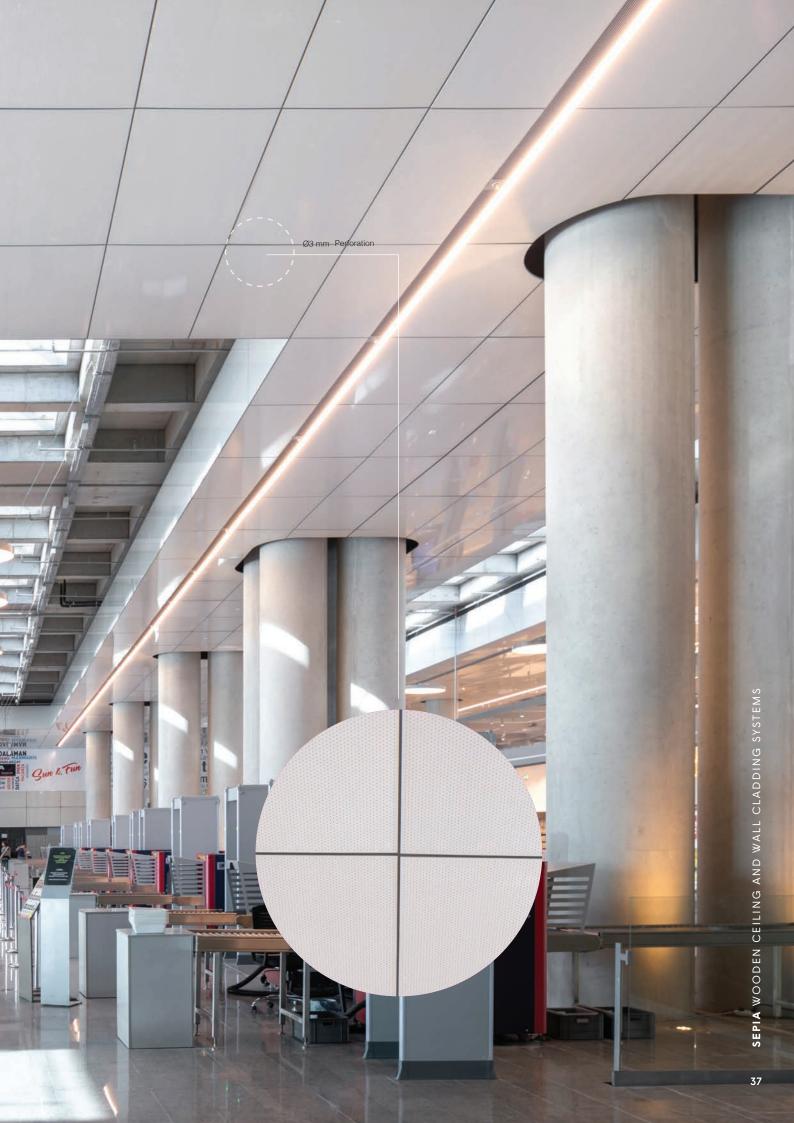

# Wall Claddings

Sepia Wooden Wall Claddings are fully modular products with perforated and joint options used in areas requiring high acoustical performance.

It is an economical and long-lasting system which provides functionality along with the advantage of fast production.

# Acoustic Panels

Sepia Acoustic Panel systems can be produced in all sizes for the areas that demand high acoustical performance with the desired perforation sizes.

These fully modular acoustic panels can be integrated into three different types of suspension systems. These are lay-in, C-channel and concealed profiles.