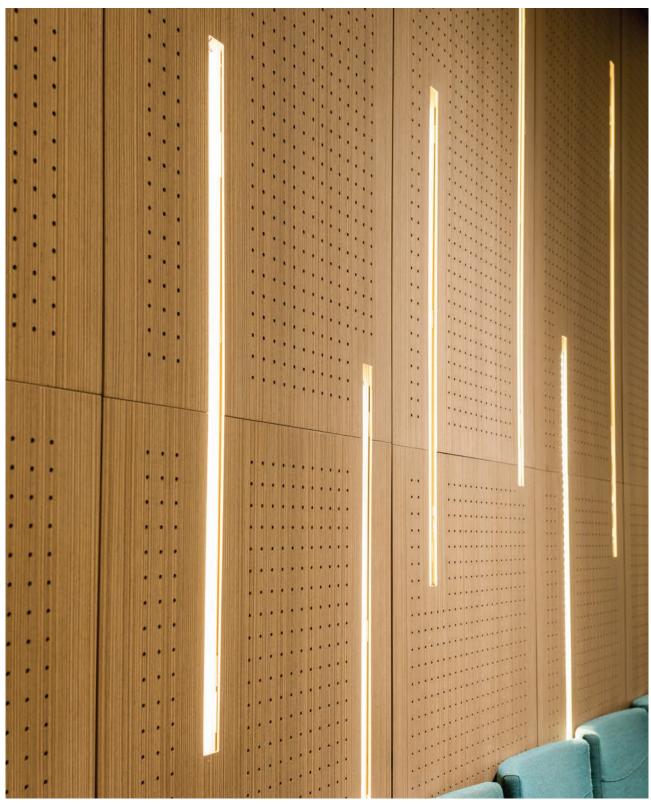

# Wall Claddings

Sepia Wooden Wall Claddings are fully modular products with perforated and joint options used in areas requiring high acoustical performance.

It is an economical and long-lasting system which provides functionality along with the advantage of fast production.

# Acoustic Panels

Sepia Acoustic Panel systems can be produced in all sizes for the areas that demand high acoustical performance with the desired perforation sizes.

These fully modular acoustic panels can be integrated into three different types of suspension systems. These are lay-in, C-channel and concealed profiles.