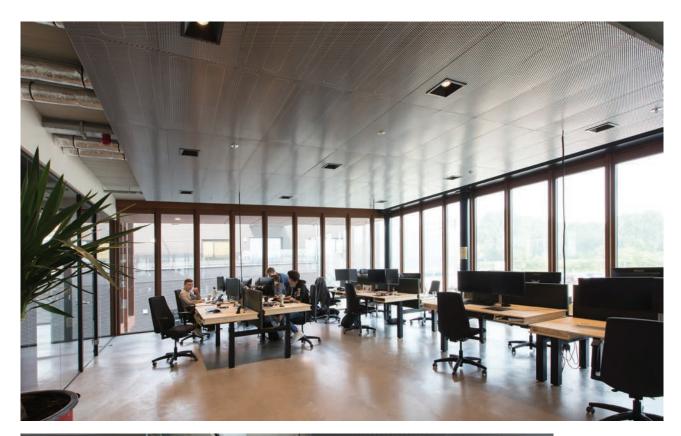

## INTEGRA

Metal Ceiling Systems

Muscat International Airport / OMAN

Integra Metal Ceiling Systems offer bespoke solutions and meet the product specifications as per project. Based on client's requests, a wide range of installation options and variety of products can be offered to meet the project specifications.

Integra Metal Ceiling Systems are manufactured in Turkey mainly from aluminium, galvanized steel and stainless steel with various perforation and color options.

Integra is in compliance with ISO 9001:2000, TSE Certificate, European and American Standarts and TAIM (Association of Industrial Metal Ceiling Manufacturers).