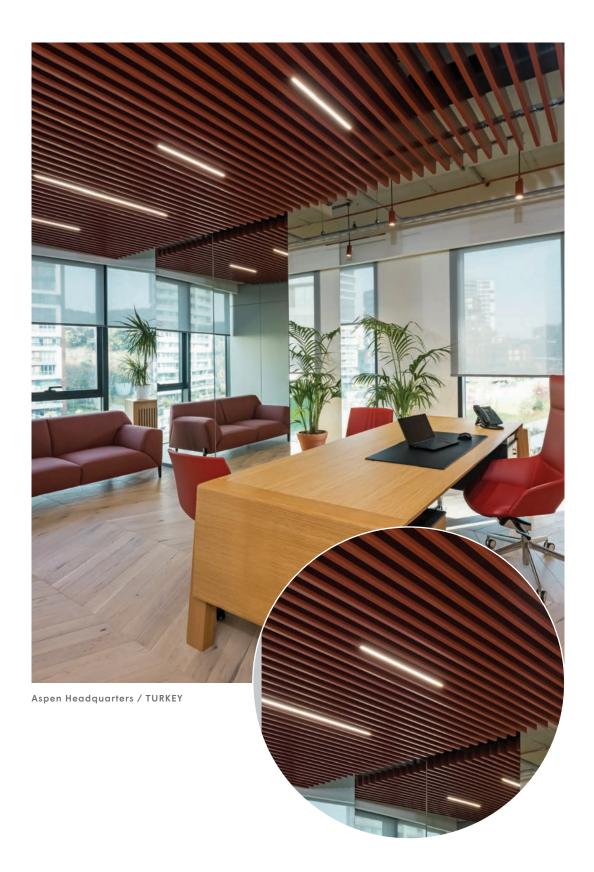

## SEPIA

Wooden Ceiling and Wall Cladding Systems

Rönesans Holding / TURKEY

SEPIA Wooden Ceiling and Wall Cladding Systems are unique products in terms of decorative designs. They provide flexibility and ease of installation in architectural applications thanks to the flexible nature of wood.

Wood is an ideal material for maintaining sound quality. This makes wood one of the first choices in busy work areas.

Sepia Grill is a decorative architectural system with high acoustical performance. In order to further increase acoustic performance, sound absorbing backing can be applied to the posterior.

For the suspension system, two alternatives are offered: hookon or carrier profile system. The hook-on system is easily demountable since it is in modules, while in carrier profile system each slat provides modularity.