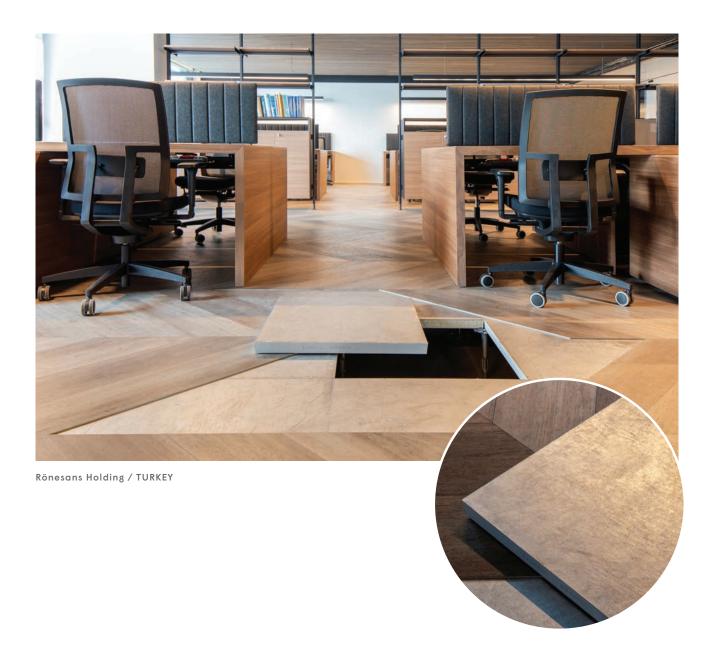

### TARGA

Raised Access Flooring Systems

TARGA

Rönesans Holding / TURKEY

Targa Raised Access Flooring Systems, which are produced in Turkey, are used to provide the required space needed for all commercial areas for MEP (Mechanical, Electrical and Plumbing) works

Targa Raised Access Flooring Systems enable fast and cost-free intervention to the space formed underneath the panelling with their modular structure and thus render the

space beneath easily accessible.

Targa Raised Access Flooring Systems, thanks to the diversified covering types, have become capable of satisfying any requirements.

Targa consists of 600 x 600 mm panels freely laid on pedestals and, if necessary, stringers which form the substructure.