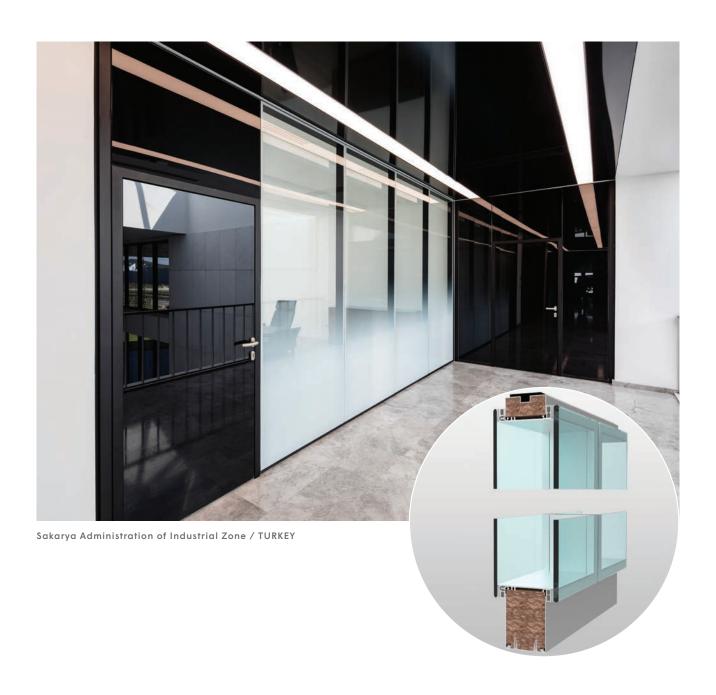

### OM-70 OM-100

Monoblock System with Omega

OM-70 and OM-100 Monoblock Systems, with omega profile, are the first systems developed by Aspen that offer the most economical and the fastest solution to architects.

Having width options of 70 mm or 100 mm and of horizontal joints, OM-70 and OM-100 Systems bring designers closer to the richness of contemporary architecture.

OM-70 and OM-100 Systems consist of aluminium profiles, galvanized steel upright posts, solid modules, monoblock door modules and monoblock glazed modules. Floor profiles has a height of 60 mm, which allow cables to be passed through.

Borçelik Gemlik / TURKEY