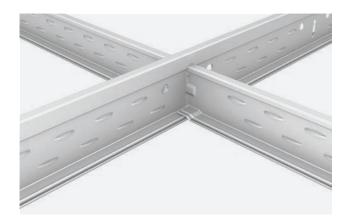

### SUSPENSION SYSTEMS PROFILES

T15 and T24 Suspension Systems are equipped with the most advanced technology of ASPEN and can be used with metal, modular gypsum, wood, mineral fiber and wood wool panels.

### **GRIDA T24**

The Grida T24 profile maximizes the load-suspension quaility as it is made of corrosion - resistant hot-dip galvanized steell with a thickness of 0,40 mm. Thus the risk of sagging is completely eliminated.

### GRIDA ECO T24

The GRIDA ECO T24 profile maximizes the load-suspension quality as it is made of corrosion-resistant hot-dip galvanized steel with a thickness of 0,30 mm. GRIDA ECO T24 offers a more economical solution relative to GRIDA T24 while still providing great structural performance.

#### LIDA T24

The LIDA T24 profile maximizes the load-suspension quality as it is made of corrosion-resistant hot-dip galvanized steel with a thickness of 0,30 mm. This model has been developed in order maximize performance / price ratio.

### **GRIDA T15**

Grida T15 suspension system is manufactured from corrosion-resistant, hot-dip galvanized steel with a thickness of 0.30 mm. The system balances itself with locking feauture, provides an aesthetic appearance and creates ease of installation. System can be used with various ceiling types, such as metal, wood, mineral fiber, wood wool and modular gypsum.