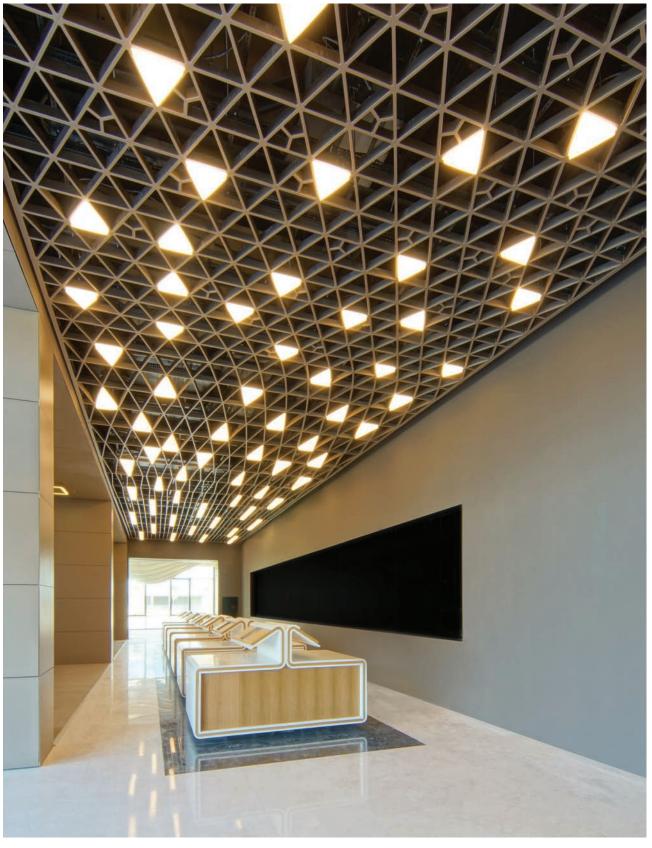

### LUMUNER

LED Lighting Systems

### **LUMUNER**

Bilnet Schools / TURKEY

Lumuner LED Lighting Products are designed as a series that can be integrated with metal, mineral fibre and wooden suspended ceiling systems. The Lumuner series has a wide range of applications, including offices, hotels, airports, showrooms, stores, shopping malls, hospitals and public buildings. The increasing popularity and advantages of LED lighting make Lumuner a futuristic and sustainable product.