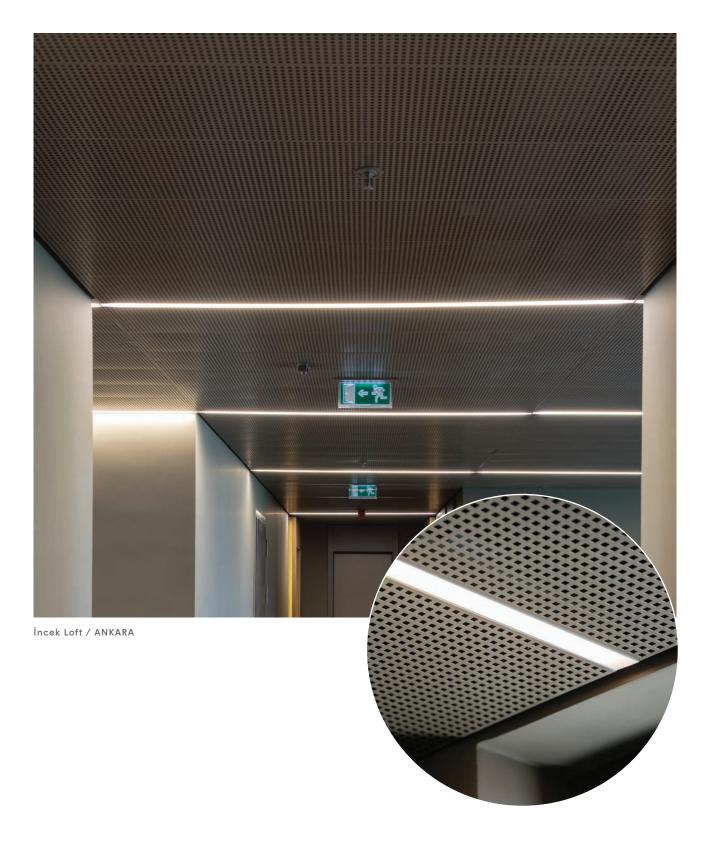

Integra Expanded Metal Ceiling Systems provide a functional and elegant alternative compared to conventional suspended ceiling solutions.

Expanded panels are the types of ceilings produced by specialized techniques. The panels can be manufactured in different sizes with various surface alternatives.

These systems offer aesthetics and functional design options to architects and interior designers. Mesh type and its direction, numerous color options and the desired lighting type can be chosen to achieve an ideal design.

Due to the size and arrangement of meshes, the level of ceiling transparency can be controlled. Moreover, LED luminaire can be integrated into ceiling system seamlessly.

Expanded Metal Ceiling Panels can be produced either flattened or unflattened. Also, various sizes and types of mesh can be produced depending on customers' needs. Color options are unlimited.