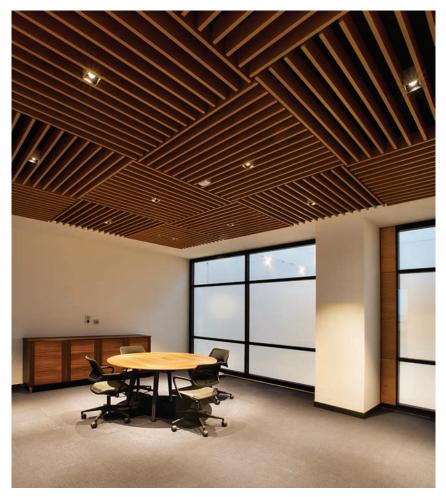

## **Open Cell**

With Sepia Open Cell, ceilings gain a cellular appearance. In addition to modularity, we also offer fast and trouble-free installation with special accessories using the hook-on system, which makes the appearance as aesthetic as possible. If sound absorption is requested, acoustic materials can be added to the posterior of the modules. It is a widely preferred system in offices, hospitals, meeting rooms, gyms and schools.