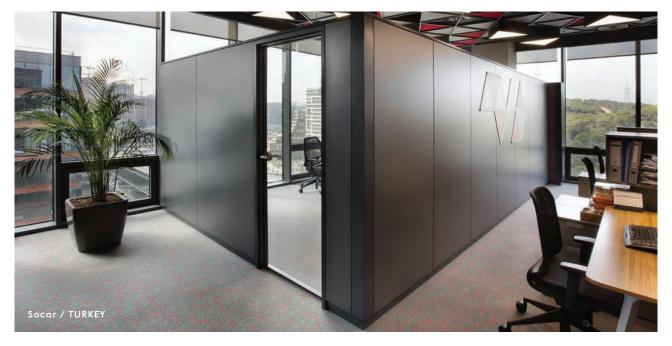

## **DM-106**Monoblock System with Joints

DM-106 Monoblock System offers high stability, soundproofing and fire resistance, as well as easy access for installation and demounting.

Compared to conventional wall systems, DM-106 provides a much lighter solution, reducing the load on the building and contributing economically to the cost of the construction. The system has various types of module options; glass with aluminium profile or solid modules covered with melamine, HPL, natural wood veneer or special panels (ceramic, metal, acoustical, fabric covered, etc.).

In the clipping system of DM-106, wall panels are invisibly clipped at the upright post with the full sized clipping profile.

Medipol University / TURKEY