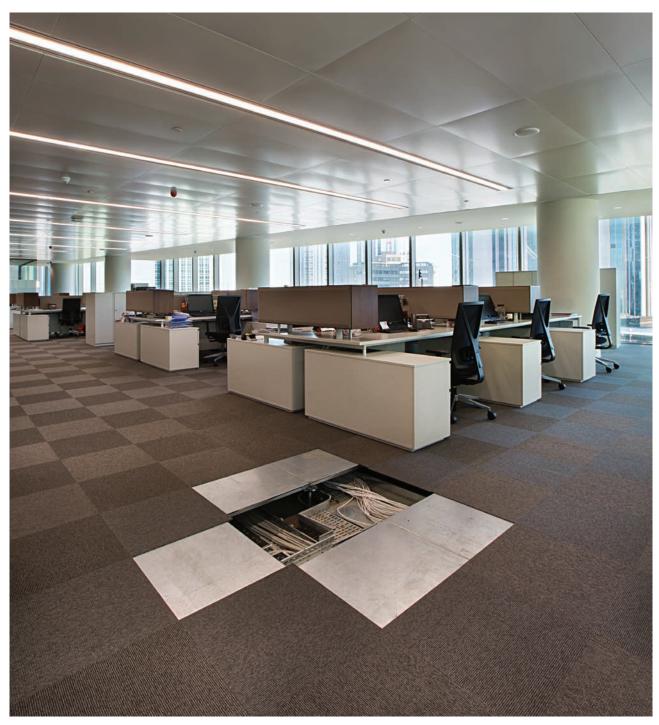

### TARGA

Raised Access Flooring Systems

TARGA

Rönesans Holding / TURKEY

Targa Raised Access Flooring Systems, which are produced in Turkey, are used to provide the required space needed for all commercial areas for MEP (Mechanical, Electrical and Plumbing) works

Targa Raised Access Flooring Systems enable fast and cost-free intervention to the space formed underneath the panelling with their modular structure and thus render the

space beneath easily accessible.

Targa Raised Access Flooring Systems, thanks to the diversified covering types, have become capable of satisfying any requirements.

Targa consists of 600 x 600 mm panels freely laid on pedestals and, if necessary, stringers which form the substructure.