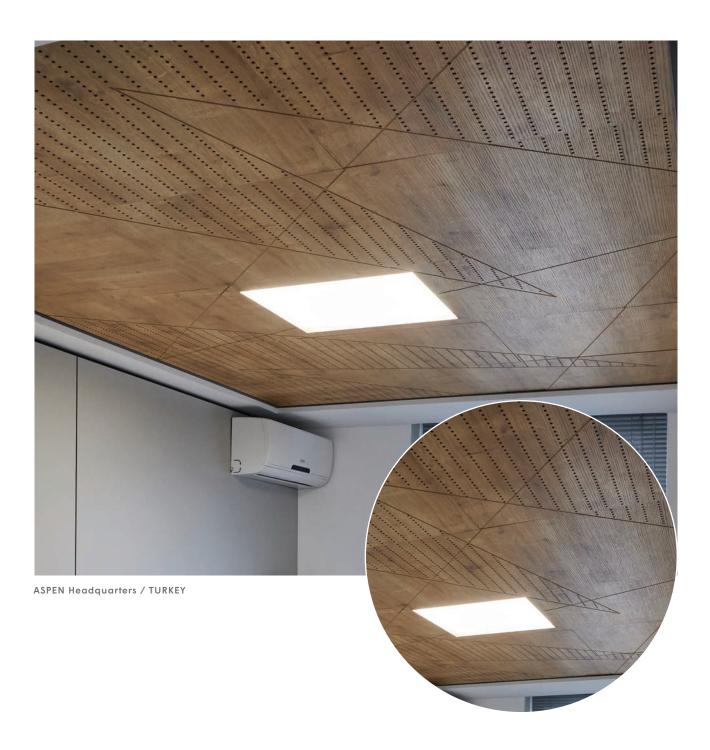

ach slat provides independent modularity.

## Linear



## **Open Cell**

With Sepia Open Cell, ceilings gain a cellular appearance. In addition to modularity, we also offer fast and trouble-free installation with special accessories using the hook-on system, which makes the appearance as aesthetic as possible. If sound absorption is requested, acoustic materials can be added to the posterior of the modules. It is a widely preferred system in offices, hospitals, meeting rooms, gyms and schools.



TÜRSAB / TURKEY

# Wall Claddings

Sepia Wooden Wall Claddings are fully modular products with perforated and joint options used in areas requiring high acoustical performance.

It is an economical and long-lasting system which provides functionality along with the advantage of fast production.



# Acoustic Panels

Sepia Acoustic Panel systems can be produced in all sizes for the areas that demand high acoustical performance with the desired perforation sizes.

These fully modular acoustic panels can be integrated into three different types of suspension systems. These are lay-in, C-channel and concealed profiles.









### LUMUNER

LED Lighting Systems



### **LUMUNER**

Bilnet Schools / TURKEY

Lumuner LED Lighting Products are designed as a series that can be integrated with metal, mineral fibre and wooden suspended ceiling systems. The Lumuner series has a wide range of applications, including offices, hotels, airports, showrooms, stores, shopping malls, hospitals and public buildings. The increasing popularity and advantages of LED lighting make Lumuner a futuristic and