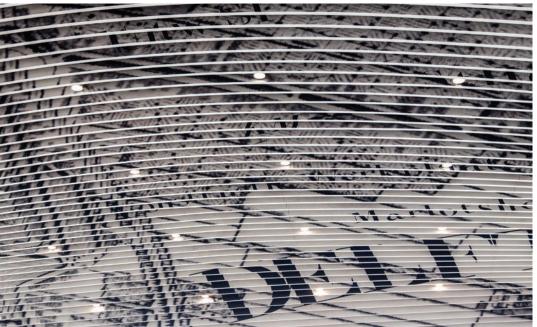

### Linear

Integra Linear Metal Panels are suspended ceiling systems which offer stylish and innovative solutions for linear ceiling designs. They are suitable with different lighting elements. They can be produced in different width and depth with various spacing. Color options are unlimited.

Delft Train Station / HOLLAND

Pulkovo Airport St. Petersburg / RUSSIA

Digital Valley / HOLLAND