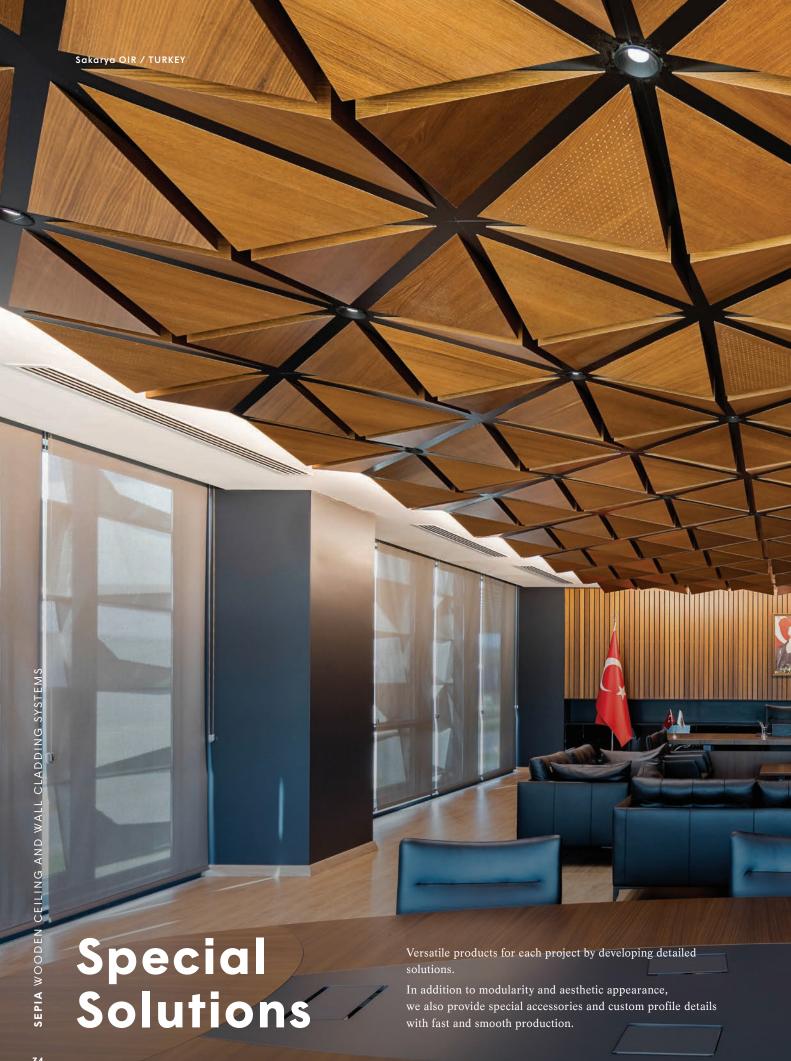

#### 26-37 **SEPIA**

Wooden Ceiling and Wall Cladding Systems

Grill

Linear

Open Cell

Wall Claddings

**Acoustic Panels** 

**Special Solutions** 

## SEPIA

Wooden Ceiling and Wall Cladding Systems

Rönesans Holding / TURKEY

SEPIA Wooden Ceiling and Wall Cladding Systems are unique products in terms of decorative designs. They provide flexibility and ease of installation in architectural applications thanks to the flexible nature of wood.

Wood is an ideal material for maintaining sound quality. This makes wood one of the first choices in busy work areas.

Sepia Grill is a decorative architectural system with high acoustical performance. In order to further increase acoustic performance, sound absorbing backing can be applied to the posterior.

For the suspension system, two alternatives are offered: hookon or carrier profile system. The hook-on system is easily demountable since it is in modules, while in carrier profile system each slat provides modularity.