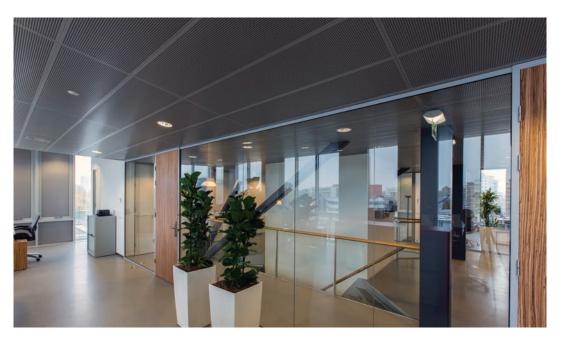

## INTEGRA

Metal Ceiling Systems

Muscat International Airport / OMAN

Integra Metal Ceiling Systems offer bespoke solutions and meet the product specifications as per project. Based on client's requests, a wide range of installation options and variety of products can be offered to meet the project specifications.

Integra Metal Ceiling Systems are manufactured in Turkey mainly from aluminium, galvanized steel and stainless steel with various perforation and color options.

Integra is in compliance with ISO 9001:2000, TSE Certificate, European and American Standarts and TAIM (Association of Industrial Metal Ceiling Manufacturers).