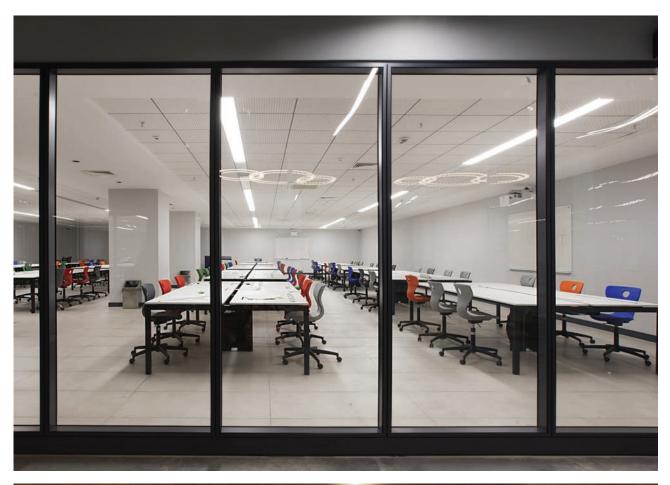

### SG-40 SG-55

Glaze to Glaze System with Single Glass

Glaze to glaze connections located between floor and ceiling profiles with minimum height offer a maximum transparency.

Maximum transparency is achieved by thin aluminium or transparent PVC joint profiles. Floor and ceiling profiles with 55 mm or 40 mm height are combined with 10 mm or 12 mm thick glass.

**DG-87**Glaze to Glaze
System with
Double Glass

For transparent spaces, DG-87 offers simplicity of double glass, while DG-WOOD comes with solid module combinations. Both of these products ensure high acoustical insulation.

DG-87 is a glaze to glaze partition system which consists of glass modules connected with PVC or aluminium joint profiles and is located between aluminium floor and ceiling profiles. For DG-WOOD, the system is covered either with solid modules of 18 mm wooden panels clipped on steel upright posts, or with monoblock door modules.