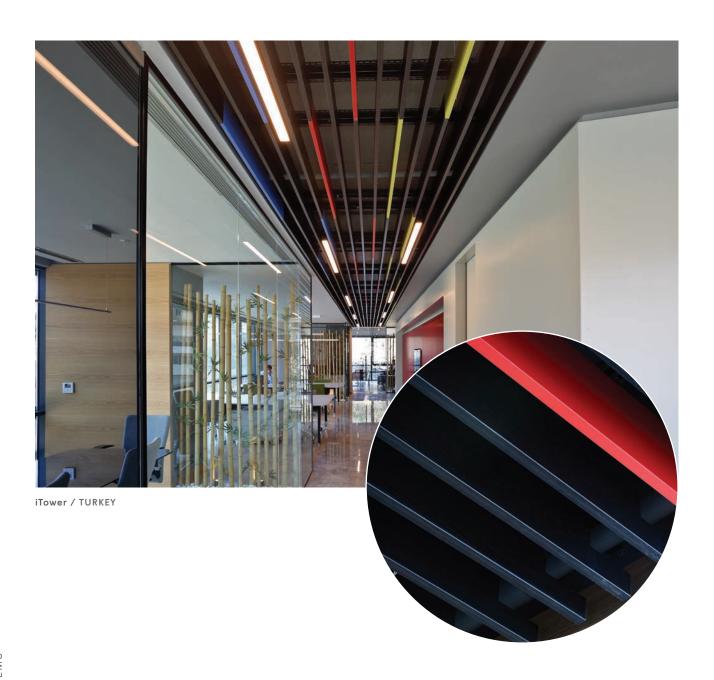

### Linear

Integra Linear Metal Panels are suspended ceiling systems which offer stylish and innovative solutions for linear ceiling designs. They are suitable with different lighting elements. They can be produced in different width and depth with various spacing. Color options are unlimited.