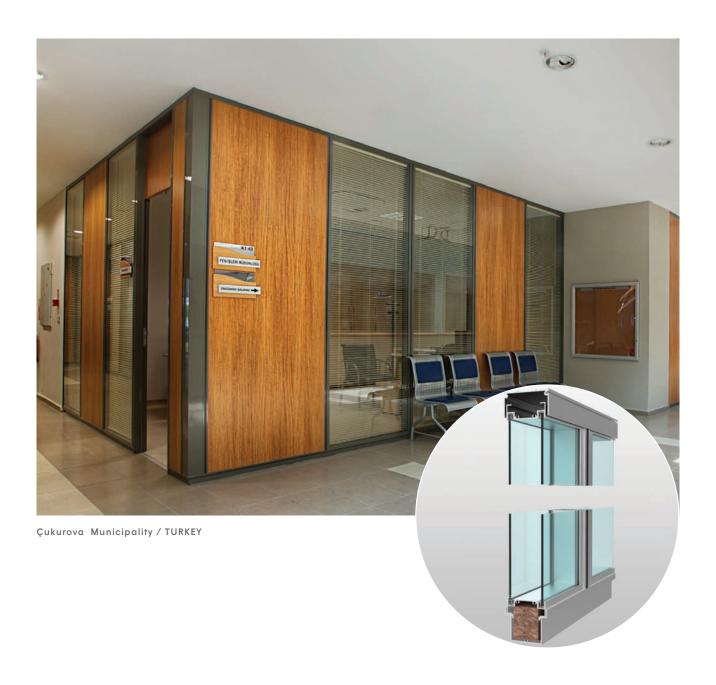

### SEPERA

Partition Systems

BASF Headquarters / TURKEY

The dynamic nature of everyday life requires the working spaces to be just as dynamic. Thus, modular and movable partition systems are becoming widespread instead of classical walls because of the changes in spatial design.

These systems provide easy mounting and fast transportation compared to their alternatives.

### SG-40 SG-55

Glaze to Glaze System with Single Glass

Glaze to glaze connections located between floor and ceiling profiles with minimum height offer a maximum transparency.

Maximum transparency is achieved by thin aluminium or transparent PVC joint profiles. Floor and ceiling profiles with 55 mm or 40 mm height are combined with 10 mm or 12 mm thick glass.