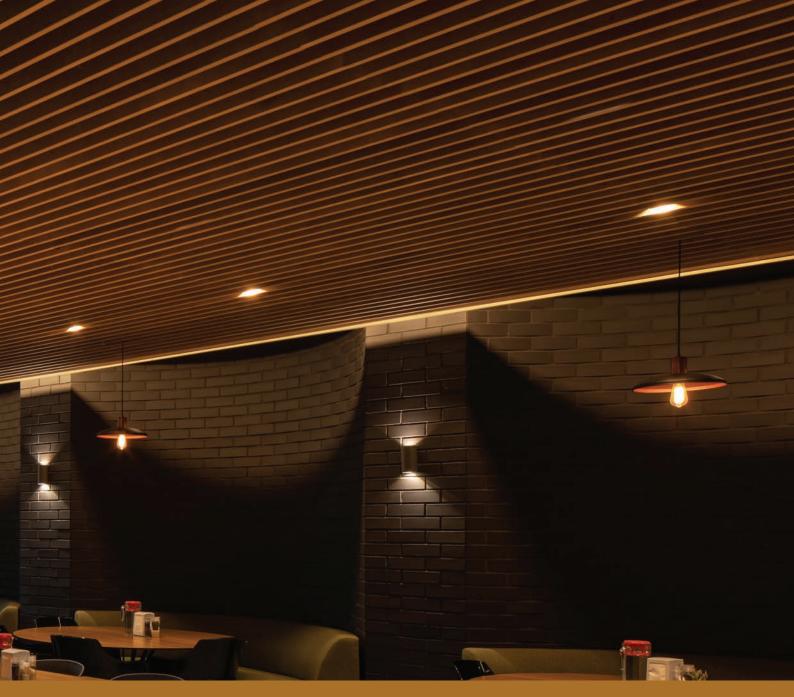

## SEPIA

Wooden Ceiling and Wall Cladding Systems

Rönesans Holding / TURKEY

SEPIA Wooden Ceiling and Wall Cladding Systems are unique products in terms of decorative designs. They provide flexibility and ease of installation in architectural applications thanks to the flexible nature of wood.

Wood is an ideal material for maintaining sound quality. This makes wood one of the first choices in busy work areas.

Sepia Grill is a decorative architectural system with high acoustical performance. In order to further increase acoustic performance, sound absorbing backing can be applied to the posterior.