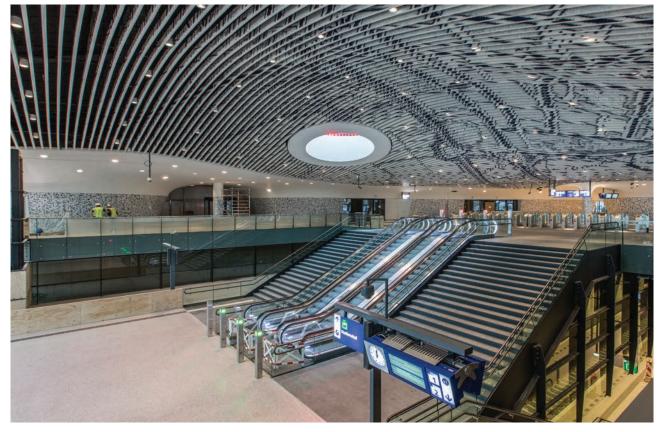

### Linear

Integra Linear Metal Panels are suspended ceiling systems which offer stylish and innovative solutions for linear ceiling designs. They are suitable with different lighting elements. They can be produced in different width and depth with various spacing. Color options are unlimited.

Delft Train Station / HOLLAND

Pulkovo Airport St. Petersburg / RUSSIA

Digital Valley / HOLLAND