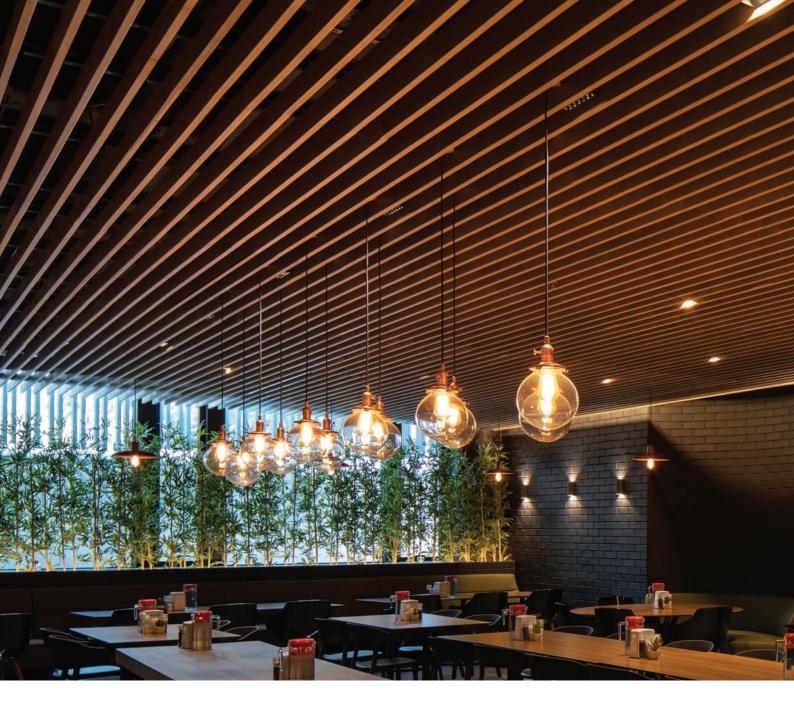

It is widely preferred in conference rooms, call centers, hospitals, meeting rooms, offices and school projects.

Bilnet Schools / TURKEY

Kunt Office / İSTANBUL

In Sepia Linear, the wooden slats are designed horizontally to a specific axis according to the requested spacing. It offers two options, open or closed arrangement based on the choice of the gap between two slats.

Acoustic performance can be increased by adding acoustic backing to the posterior. It is a widely preferred system for schools, offices, shopping centers, conference halls, housing projects and corridors.

For the suspension system, two alternatives are offered: hookon and carrier profile system. The hook-on system can be demounted in modules, while in carrier profile system each slat provides independent modularity.