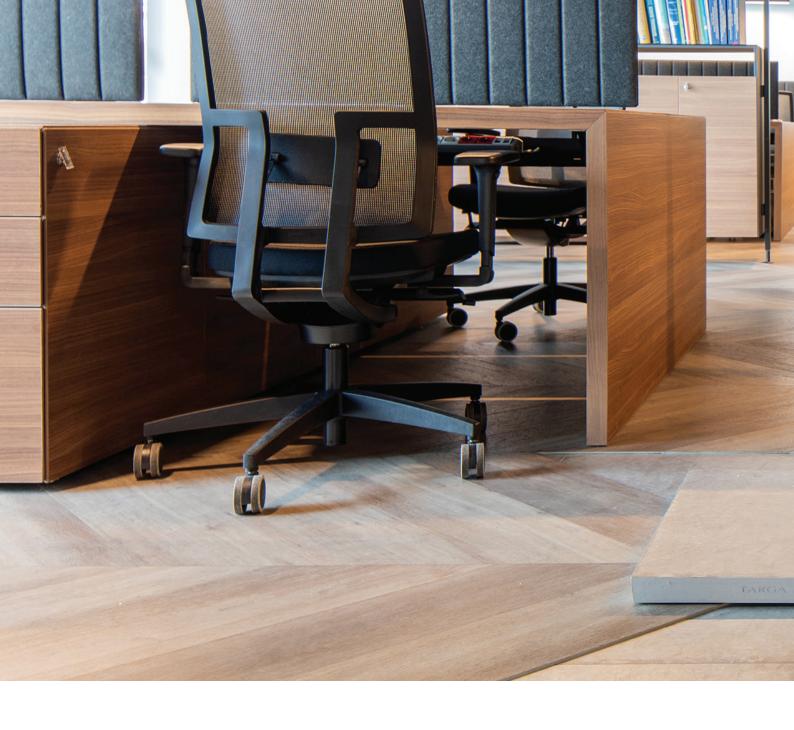

### TARGA

Raised Access Flooring Systems

TARGA

Rönesans Holding / TURKEY

Targa Raised Access Flooring Systems, which are produced in Turkey, are used to provide the required space needed for all commercial areas for MEP (Mechanical, Electrical and Plumbing) works

Targa Raised Access Flooring Systems enable fast and cost-free intervention to the space formed underneath the panelling with their modular structure and thus render the

space beneath easily accessible.

Targa Raised Access Flooring Systems, thanks to the diversified covering types, have become capable of satisfying any requirements.

Targa consists of 600 x 600 mm panels freely laid on pedestals and, if necessary, stringers which form the substructure.