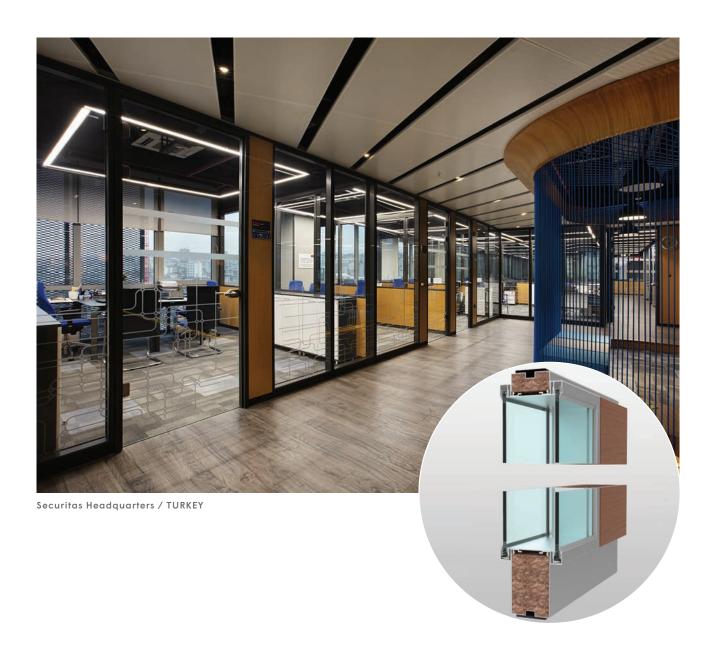

### SEPERA

Partition Systems

BASF Headquarters / TURKEY

The dynamic nature of everyday life requires the working spaces to be just as dynamic. Thus, modular and movable partition systems are becoming widespread instead of classical walls because of the changes in spatial design.

These systems provide easy mounting and fast transportation compared to their alternatives.

## **DM-106**Monoblock System with Joints

DM-106 Monoblock System offers high stability, soundproofing and fire resistance, as well as easy access for installation and demounting.

Compared to conventional wall systems, DM-106 provides a much lighter solution, reducing the load on the building and contributing economically to the cost of the construction. The system has various types of module options; glass with aluminium profile or solid modules covered with melamine, HPL, natural wood veneer or special panels (ceramic, metal, acoustical, fabric covered, etc.).