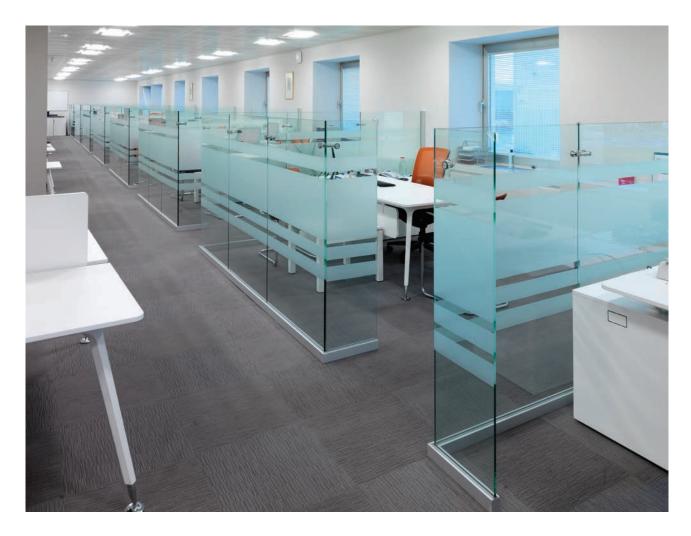

### SG-40 LITE SG-55 LITE

Separator System with Glass Fittings

These systems consist of stainless steel glass fittings, specially designed aluminium floor and wall profiles as well as 10 mm thick glass.

With its glass to glass connection details, separator systems offer the most simple solution that is transparent and benefit from the daylight.