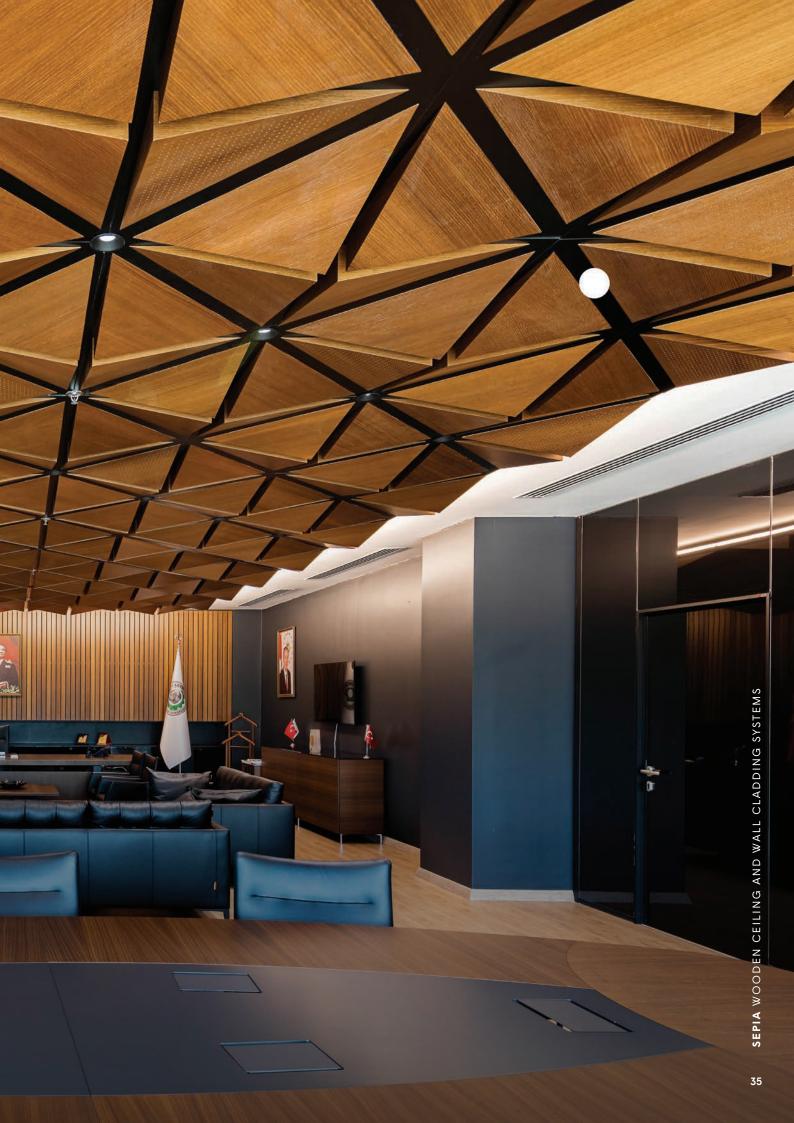

## SEPIA

Wooden Ceiling and Wall Cladding Systems

Rönesans Holding / TURKEY

SEPIA Wooden Ceiling and Wall Cladding Systems are unique products in terms of decorative designs. They provide flexibility and ease of installation in architectural applications thanks to the flexible nature of wood.

Wood is an ideal material for maintaining sound quality. This makes wood one of the first choices in busy work areas.

Sepia Grill is a decorative architectural system with high acoustical performance. In order to further increase acoustic performance, sound absorbing backing can be applied to the posterior.

For the suspension system, two alternatives are offered: hookon or carrier profile system. The hook-on system is easily demountable since it is in modules, while in carrier profile system each slat provides modularity.