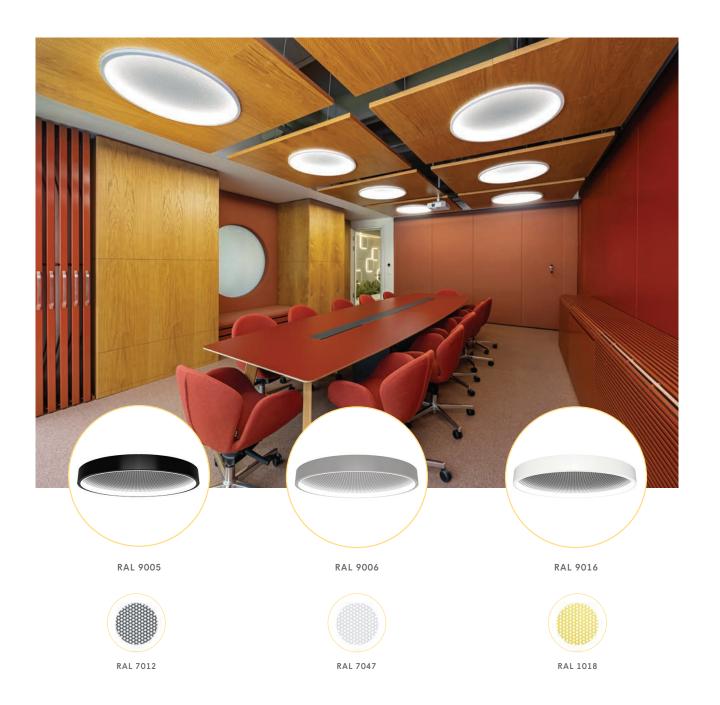

### Olof LED

OLOF LED; In addition to the high lighting standard it provides, it offers a separate comfort to the environment by absorbing unnecessary sounds thanks to the perforated surface and acoustic felt on the product. The fixture can provide both direct lighting and indirect lighting. It can also be produced with only direct illumination upon request. The armature is produced in 3 different diameters, 800-1000-1200 mm. The most demanded primary colors for the outer body of the luminaire; It is RAL 9005 - RAL 9006 - RAL 9016. Apart from these colors, different colors can be applied by special order.

Among the main usage areas of OLOF luminaire; Places where people need both lighting and silence, such as shopping mall-hotel gallery spaces, offices, libraries, hospitals, can be shown.

Bodrum Immo Office / TURKEY