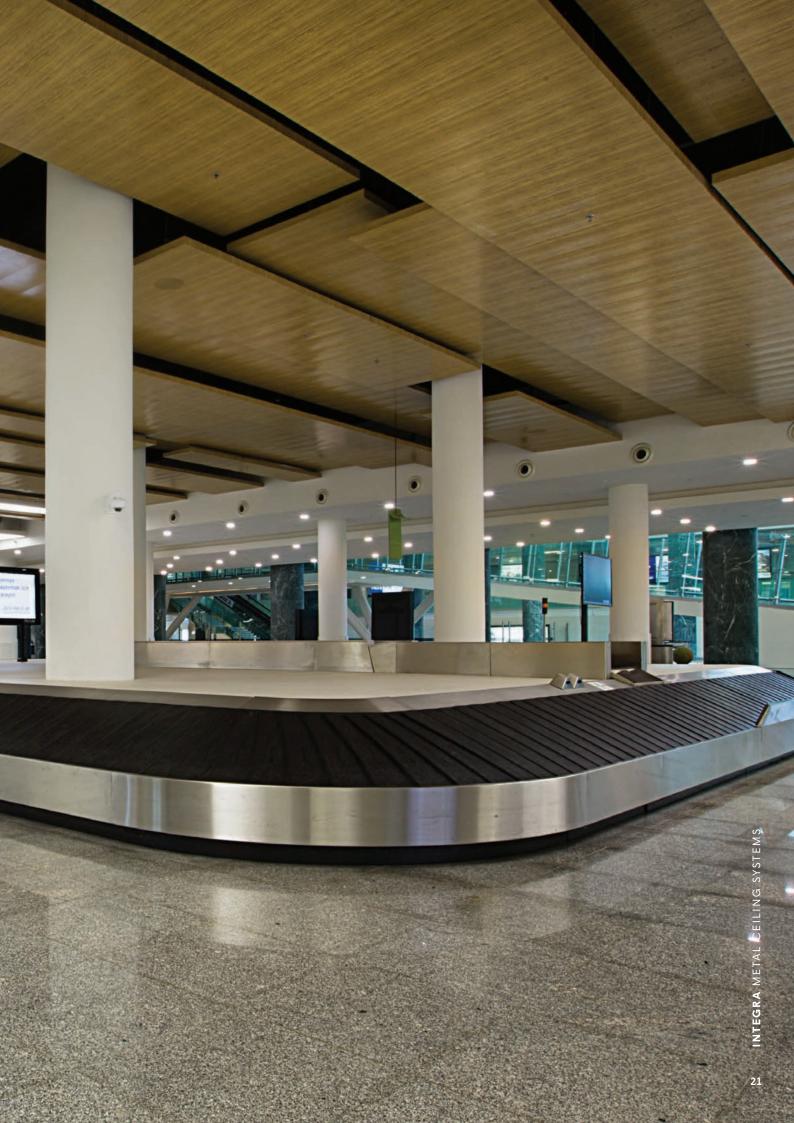

## INTEGRA

Metal Ceiling Systems

Muscat International Airport / OMAN

Integra Metal Ceiling Systems offer bespoke solutions and meet the product specifications as per project. Based on client's requests, a wide range of installation options and variety of products can be offered to meet the project specifications.

Integra Metal Ceiling Systems are manufactured in Turkey mainly from aluminium, galvanized steel and stainless steel with various perforation and color options.

Integra is in compliance with ISO 9001:2000, TSE Certificate, European and American Standarts and TAIM (Association of Industrial Metal Ceiling Manufacturers).