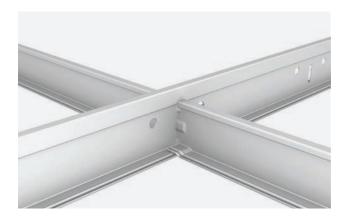

### SUSPENSION SYSTEMS PROFILES

T15 and T24 Suspension Systems are equipped with the most advanced technology of ASPEN and can be used with metal, modular gypsum, wood, mineral fiber and wood wool panels.

### **GRIDA T24**

The Grida T24 profile maximizes the load-suspension quaility as it is made of corrosion - resistant hot-dip galvanized steell with a thickness of 0,40 mm. Thus the risk of sagging is completely eliminated.

### GRIDA ECO T24

The GRIDA ECO T24 profile maximizes the load-suspension quality as it is made of corrosion-resistant hot-dip galvanized steel with a thickness of 0,30 mm. GRIDA ECO T24 offers a more economical solution relative to GRIDA T24 while still providing great structural performance.

#### LIDA T24

The LIDA T24 profile maximizes the load-suspension quality as it is made of corrosion-resistant hot-dip galvanized steel with a thickness of 0,30 mm. This model has been developed in order maximize performance / price ratio.

### **GRIDA T15**

Grida T15 suspension system is manufactured from corrosion-resistant, hot-dip galvanized steel with a thickness of 0.30 mm. The system balances itself with locking feauture, provides an aesthetic appearance and creates ease of installation. System can be used with various ceiling types, such as metal, wood, mineral fiber, wood wool and modular gypsum.