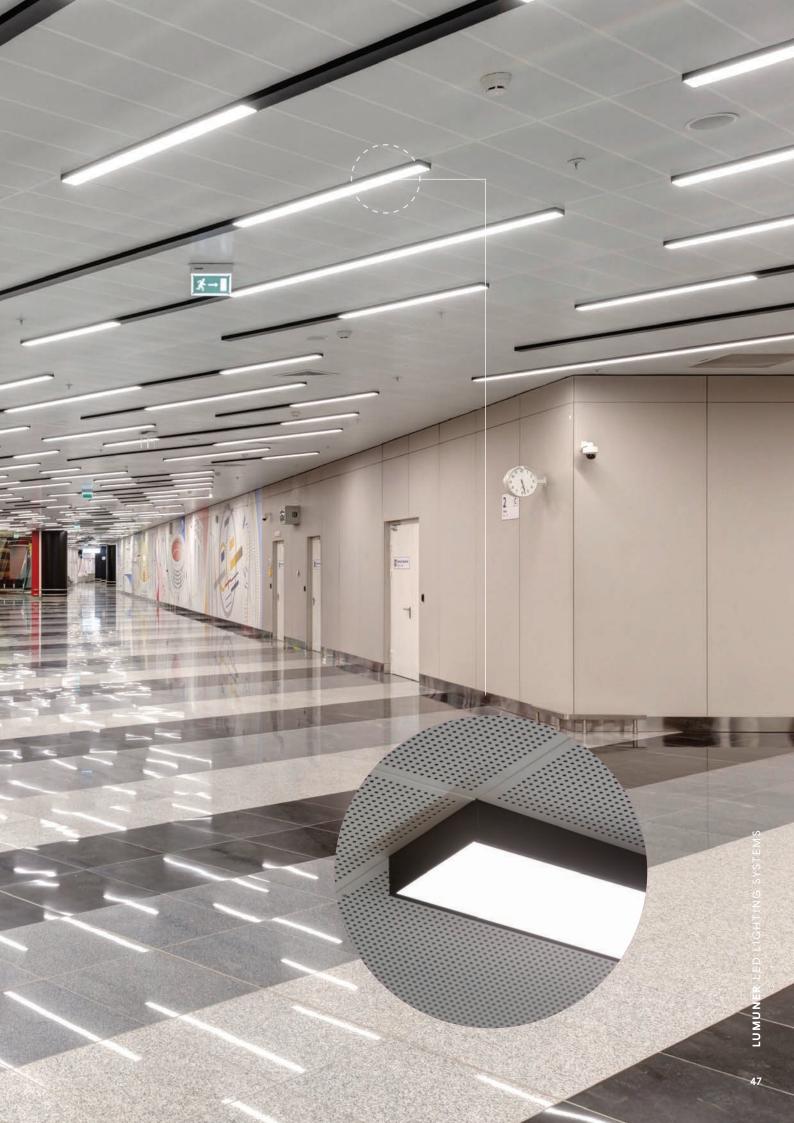

### LUMUNER

LED Lighting Systems

### **LUMUNER**

Bilnet Schools / TURKEY

Lumuner LED Lighting Products are designed as a series that can be integrated with metal, mineral fibre and wooden suspended ceiling systems. The Lumuner series has a wide range of applications, including offices, hotels, airports, showrooms, stores, shopping malls, hospitals and public buildings. The increasing popularity and advantages of LED lighting make Lumuner a futuristic and sustainable product.

Lumuner LED lighting systems can be produced in different colors and sizes for each project according to customers' request.

Baffle LED, Hook-on LED, Olof LED, Tile Zone, Boxline and T24 LED are some of our luminaires. All our luminaires can be manufactured in compliance with automation systems such as DALI and 1-10V. Color temperature can be produced in desired value between 2700K and 6500K.