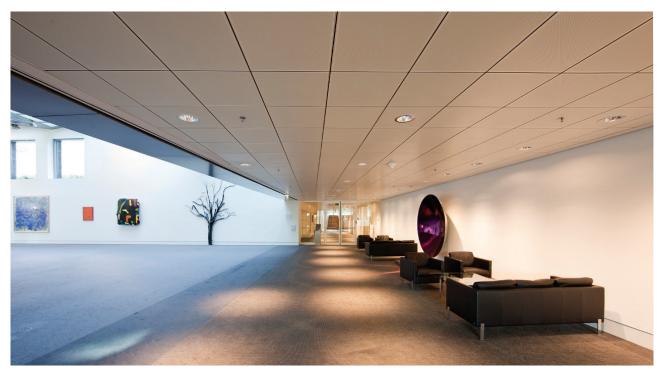

ABN Ambro Bank / HOLLAND

ASPEN offers all of the standart ceiling types to customers with Integra Tile.

Acoustics, fire resistance and aesthetics are ensured through fast delivery and affordable prices.

Size: 300x300mm / 600x600 mm.

Perforation: Ø0.7, Ø1.0, Ø1.5, Ø1.8, Ø2.3, Ø2.5, Ø3.0, Ø4.5, Ø6.0, Ø7.0, Ø16.0 mm and 8x8 square perforations.

Raw Materials: Galvanized steel, aluminum or stainless steel.