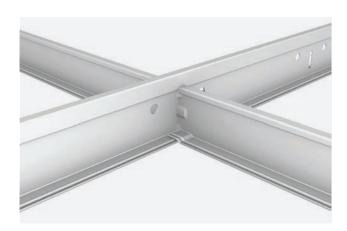

### SUSPENSION SYSTEMS PROFILES

T15 and T24 Suspension Systems are equipped with the most advanced technology of ASPEN and can be used with metal, modular gypsum, wood, mineral fiber and wood wool panels.

### **GRIDA T24**

The Grida T24 profile maximizes the load-suspension quaility as it is made of corrosion - resistant hot-dip galvanized steell with a thickness of 0,40 mm. Thus the risk of sagging is completely eliminated.

### GRIDA ECO T24

The GRIDA ECO T24 profile maximizes the load-suspension quality as it is made of corrosion-resistant hot-dip galvanized steel with a thickness of 0,30 mm. GRIDA ECO T24 offers a more economical solution relative to GRIDA T24 while still providing great structural performance.

#### LIDA T24

The LIDA T24 profile maximizes the load-suspension quality as it is made of corrosion-resistant hot-dip galvanized steel with a thickness of 0,30 mm. This model has been developed in order maximize performance / price ratio.

### **GRIDA T15**

Grida T15 suspension system is manufactured from corrosion-resistant, hot-dip galvanized steel with a thickness of 0.30 mm. The system balances itself with locking feauture, provides an aesthetic appearance and creates ease of installation. System can be used with various ceiling types, such as metal, wood, mineral fiber, wood wool and modular gypsum.