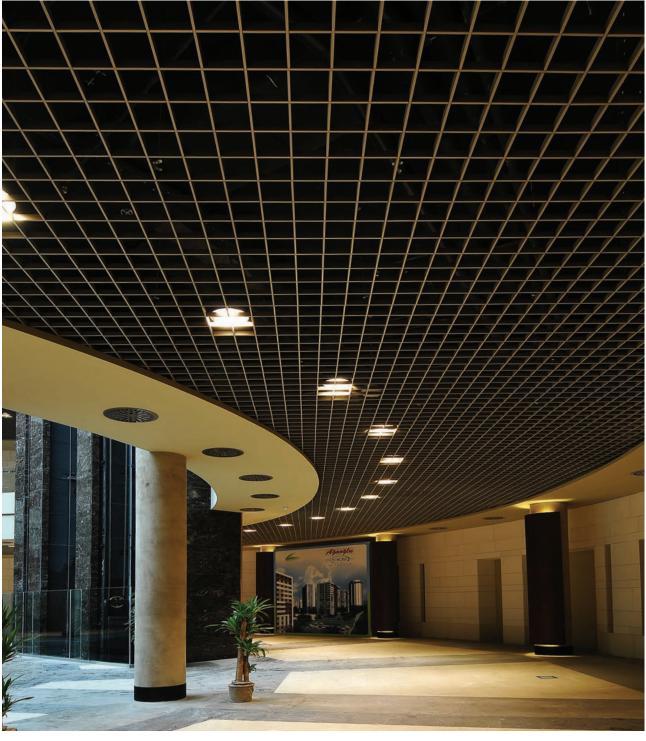

## **Open Cell**

Integra Open Cell provides both functionality and visual richness compared to traditional suspended ceiling solutions.

The wide openings in the system allow air to freely circulate and make the rooms spacious, especially when floor-to-ceiling height is limited. Thanks to its cellular structure, it can be easily integrated with lighting systems.