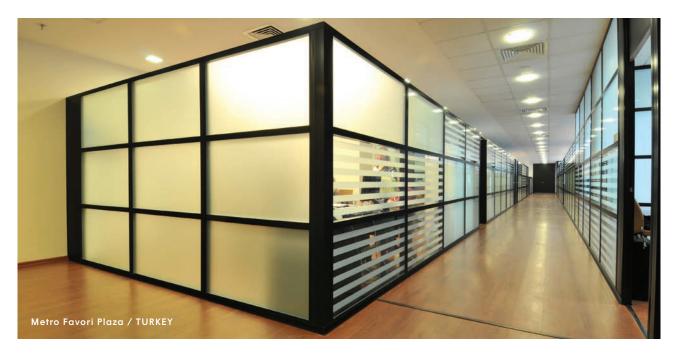

## **DM-106**Monoblock System with Joints

DM-106 Monoblock System offers high stability, soundproofing and fire resistance, as well as easy access for installation and demounting.

Compared to conventional wall systems, DM-106 provides a much lighter solution, reducing the load on the building and contributing economically to the cost of the construction. The system has various types of module options; glass with aluminium profile or solid modules covered with melamine, HPL, natural wood veneer or special panels (ceramic, metal, acoustical, fabric covered, etc.).

In the clipping system of DM-106, wall panels are invisibly clipped at the upright post with the full sized clipping profile.

Medipol University / TURKEY