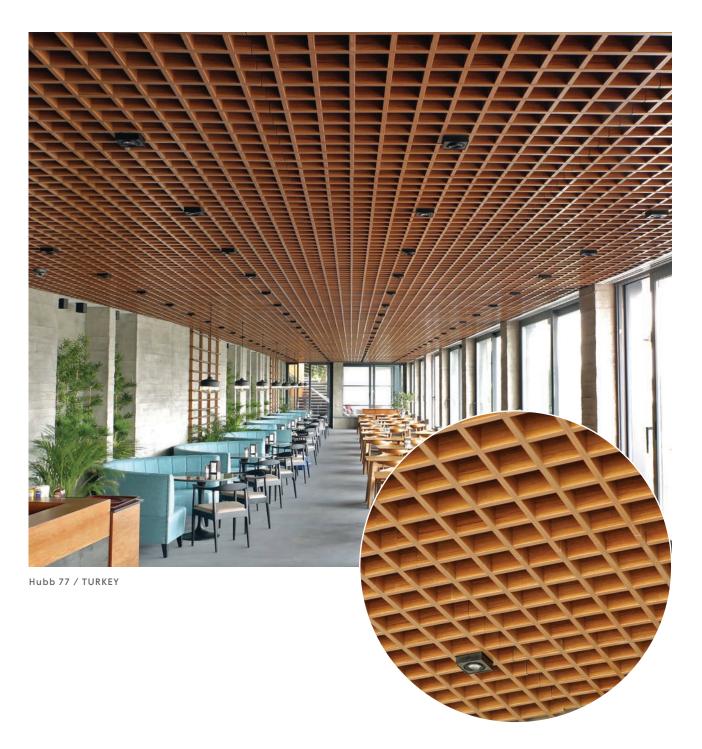

## **Open Cell**

With Sepia Open Cell, ceilings gain a cellular appearance. In addition to modularity, we also offer fast and trouble-free installation with special accessories using the hook-on system, which makes the appearance as aesthetic as possible. If sound absorption is requested, acoustic materials can be added to the posterior of the modules. It is a widely preferred system in offices, hospitals, meeting rooms, gyms and schools.

TÜRSAB / TURKEY