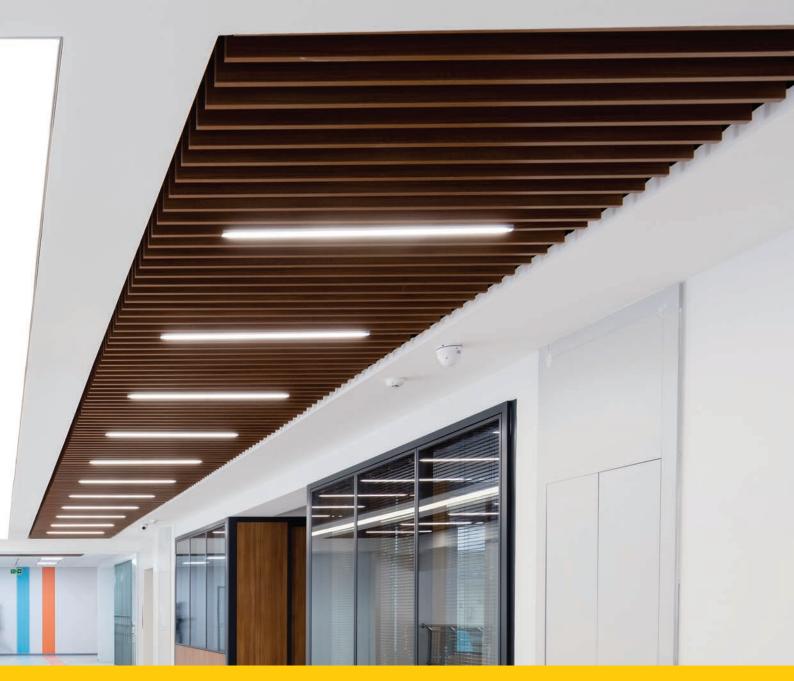

### Linear

Integra Linear Metal Panels are suspended ceiling systems which offer stylish and innovative solutions for linear ceiling designs. They are suitable with different lighting elements. They can be produced in different width and depth with various spacing. Color options are unlimited.