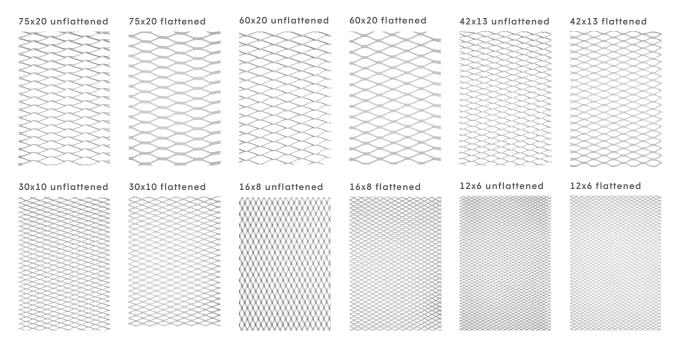

Due to the size and arrangement of meshes, the level of ceiling transparency can be controlled. Moreover, LED luminaire can be integrated into ceiling system seamlessly.

Expanded Metal Ceiling Panels can be produced either flattened or unflattened. Also, various sizes and types of mesh can be produced depending on customers' needs. Color options are unlimited.

## **Expanded**

Yemeksepeti Park / TURKEY

Please contact the sales representative for different mesh options.