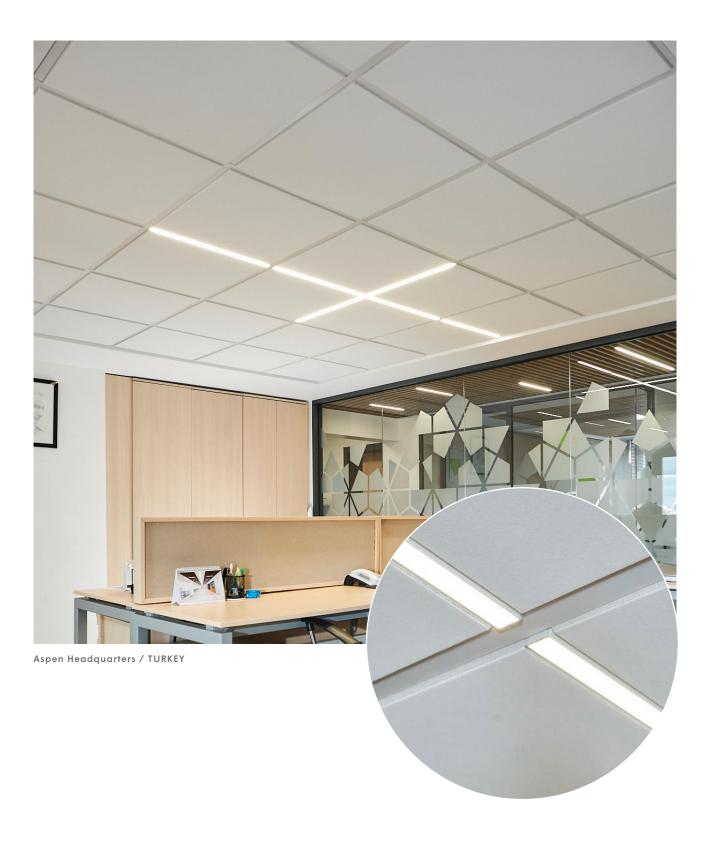

### Tile Zone

Tile Zone is an LED luminaire that is integrated with metal, wood or mineral fibre suspended ceiling systems.

The clip-in fixture is produced specifically for the T24 Flat, T24 Tegular and T15 Microlook profile systems.

Model names; 58S, 54S, 48S and 40S.