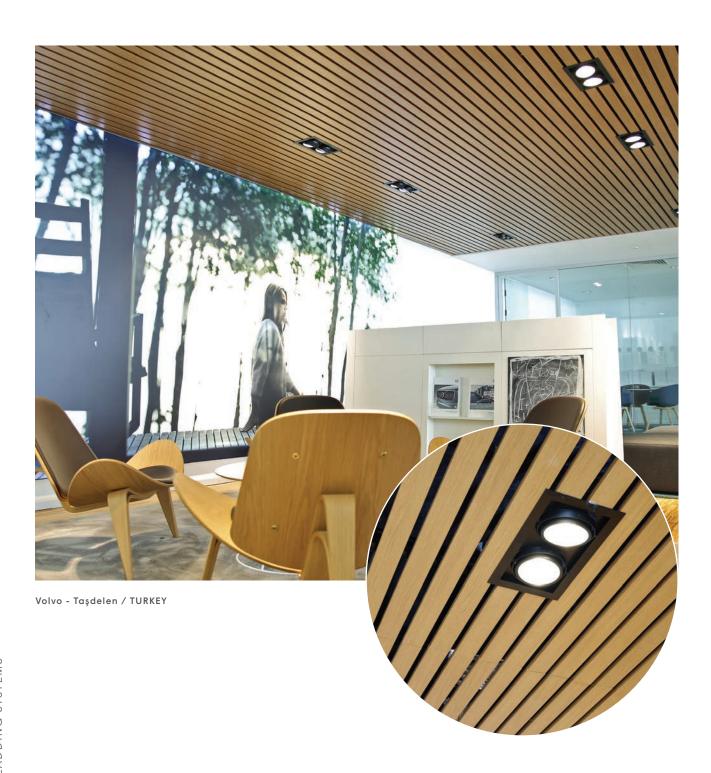

### Linear

Integra Linear Metal Panels are suspended ceiling systems which offer stylish and innovative solutions for linear ceiling designs. They are suitable with different lighting elements. They can be produced in different width and depth with various spacing. Color options are unlimited.

Delft Train Station / HOLLAND

Pulkovo Airport St. Petersburg / RUSSIA

Digital Valley / HOLLAND