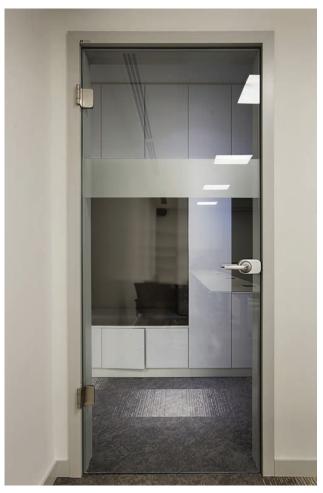

# Sepera Door Adjustable Door Frames

Sepera Door, which is manufactured by Aspen, provides a versatile and high quality solution to its customers. Aspen offers door solutions irrespective of the type of wall i.e. plaster, gas concrete, brick and so on.

Sepera Door aluminum frames are designed to tolerate thickness ranging from 90 mm to 310 mm and to cover up many construction defects on the wall thanks to their fragmented structure. Aluminum frames are available in two types which are standard and slim. These types can be used with 40 mm or 62 mm wooden, 10 mm glass, aluminum or steel door wings. Hinges are made of stainless steel and can be adjustable in 3D. Steel or aluminum are recommended as door handles.