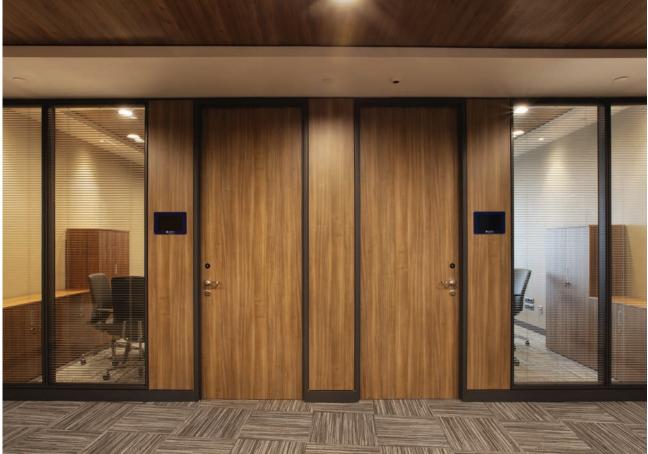

# Sepera Door Adjustable Door Frames

Sepera Door, which is manufactured by Aspen, provides a versatile and high quality solution to its customers. Aspen offers door solutions irrespective of the type of wall i.e. plaster, gas concrete, brick and so on.

Sepera Door aluminum frames are designed to tolerate thickness ranging from 90 mm to 310 mm and to cover up many construction defects on the wall thanks to their fragmented structure. Aluminum frames are available in two types which are standard and slim. These types can be used with 40 mm or 62 mm wooden, 10 mm glass, aluminum or steel door wings. Hinges are made of stainless steel and can be adjustable in 3D. Steel or aluminum are recommended as door handles.