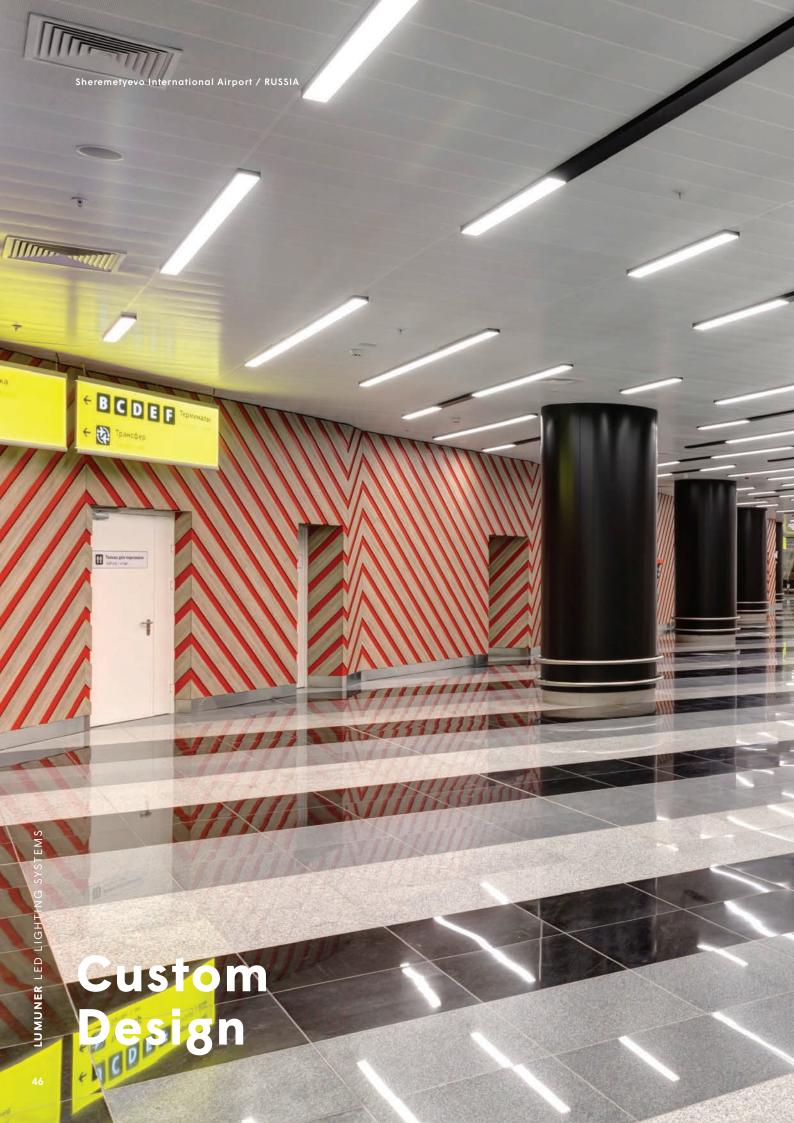

ting and silence, such as shopping mall-hotel gallery spaces, offices, libraries, hospitals, can be shown.



Bodrum Immo Office / TURKEY

### **Boxline**

Boxline is an LED luminaire with Lineer profile that can be used as pendant, flush or surface mounted.

The casing color can be painted in the desired RAL code. The width of the luminaire is 40 mm.

The armature can be produced in one piece from  $500\ mm$  to  $2400\ mm$ .



**T24 LED** 

T24 Flat and T24 Tegular is an integrated LED lighting fixture that can be used in all suspended ceiling systems.

The luminaire also acts as a profile. Having a width of 24 mm, the luminare has 2 alternatives; one with 600mm and other with 1200 mm in length.

The 600 mm armature is 14W and 1300 lumens.

The 1200 mm armature is 28W and 2600 lumens.







## Custom Design

LED lightning and ceiling systems are offered as package that fits with designer's works.



Bilişim Vadisi / TURKEY

### SUSPENSION SYSTEMS PROFILES

T15 and T24 Suspension Systems are equipped with the most advanced technology of ASPEN and can be used with metal, modular gypsum, wood, mineral fiber and wood wool panels.





### **GRIDA T24**

The Grida T24 profile maximizes the load-suspension quaility as it is made of corrosion - resistant hot-dip galvanized steell with a thickness of 0,40 mm. Thus the risk of sagging is completely eliminated.



### GRIDA ECO T24

The GRIDA ECO T24 profile maximizes the load-suspension quality as it is made of corrosion-resistant hot-dip galvanized steel with a thickness of 0,30 mm. GRIDA ECO T24 offers a more economical soluti