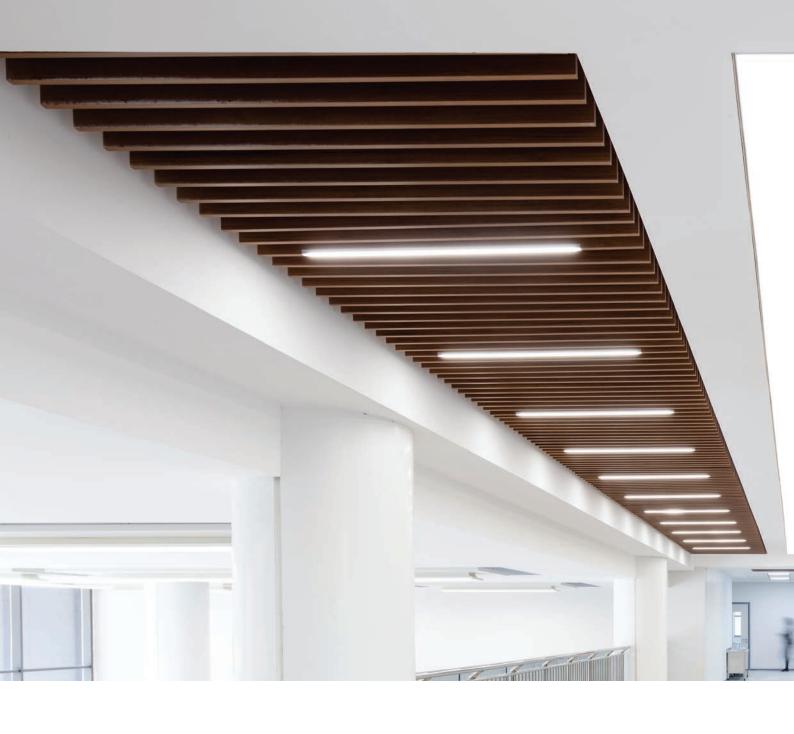

It is widely preferred in conference rooms, call centers, hospitals, meeting rooms, offices and school projects.

Bilnet Schools / TURKEY

Kunt Office / İSTANBUL

In Sepia Linear, the wooden slats are designed horizontally to a specific axis according to the requested spacing. It offers two options, open or closed arrangement based on the choice of the gap between two slats.

Acoustic performance can be increased by adding acoustic backing to the posterior. It is a widely preferred system for schools, offices, shopping centers, conference halls, housing projects and corridors.

For the suspension system, two alternatives are offered: hookon and carrier profile system. The hook-on system can be demounted in modules, while in carrier profile system each slat provides independent modularity.