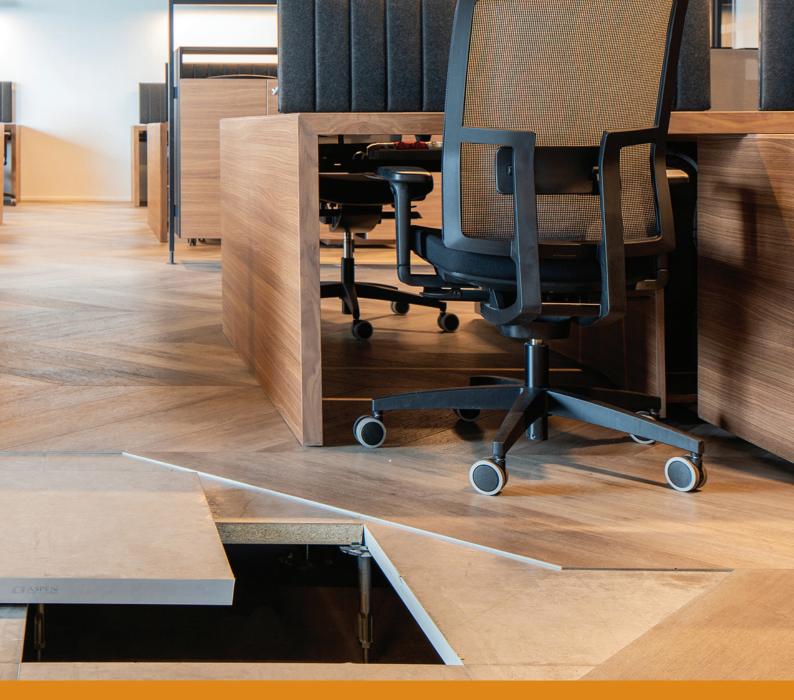

### TARGA

Raised Access Flooring Systems

TARGA

Rönesans Holding / TURKEY

Targa Raised Access Flooring Systems, which are produced in Turkey, are used to provide the required space needed for all commercial areas for MEP (Mechanical, Electrical and Plumbing) works

Targa Raised Access Flooring Systems enable fast and cost-free intervention to the space formed underneath the panelling with their modular structure and thus render the

space beneath easily accessible.

Targa Raised Access Flooring Systems, thanks to the diversified covering types, have become capable of satisfying any requirements.

Targa consists of 600 x 600 mm panels freely laid on pedestals and, if necessary, stringers which form the substructure.