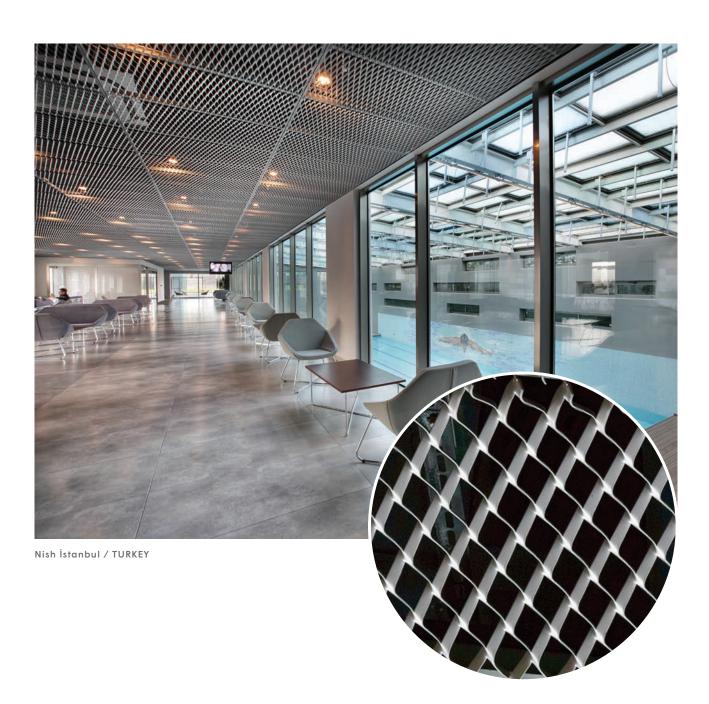

Integra Expanded Metal Ceiling Systems provide a functional and elegant alternative compared to conventional suspended ceiling solutions.

Expanded panels are the types of ceilings produced by specialized techniques. The panels can be manufactured in different sizes with various surface alternatives.

These systems offer aesthetics and functional design options to architects and interior designers. Mesh type and its direction, numerous color options and the desired lighting type can be chosen to achieve an ideal design.

Due to the size and arrangement of meshes, the level of ceiling transparency can be controlled. Moreover, LED luminaire can be integrated into ceiling system seamlessly.

Expanded Metal Ceiling Panels can be produced either flattened or unflattened. Also, various sizes and types of mesh can be produced depending on customers' needs. Color options are unlimited.

## **Expanded**

Yemeksepeti Park / TURKEY

Please contact the sales representative for different mesh options.