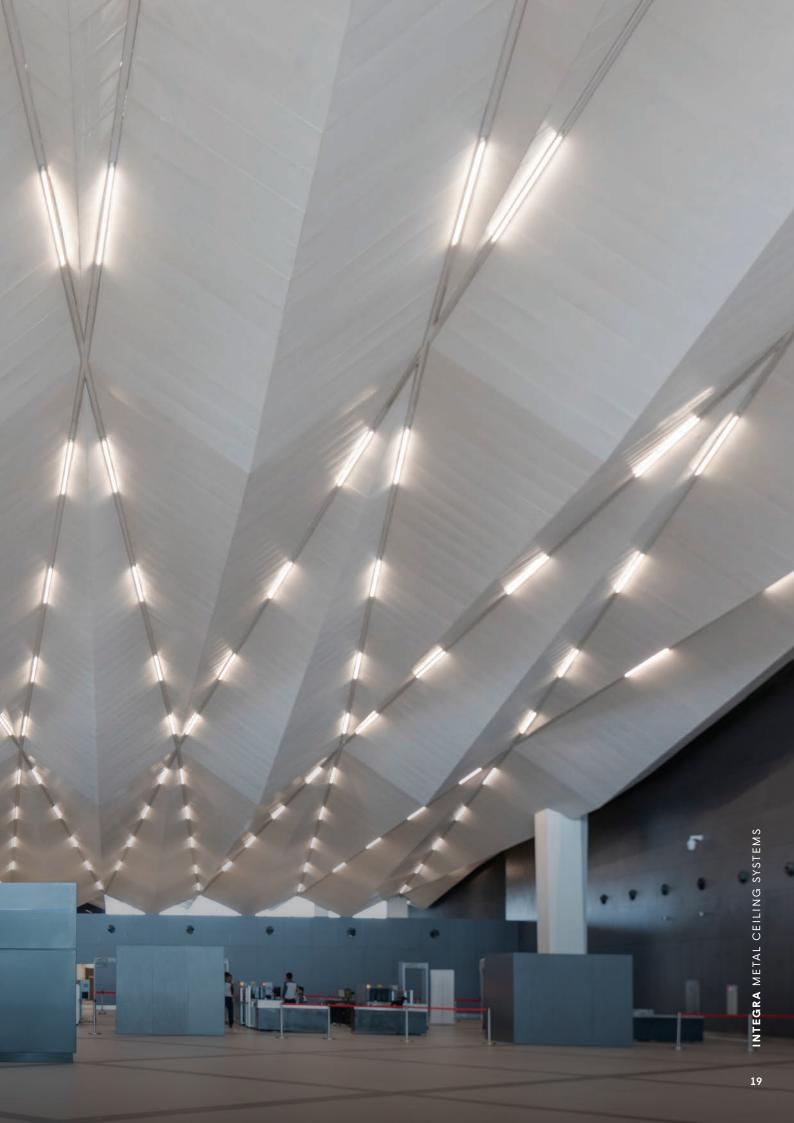

## INTEGRA

Metal Ceiling Systems

Muscat International Airport / OMAN

Integra Metal Ceiling Systems offer bespoke solutions and meet the product specifications as per project. Based on client's requests, a wide range of installation options and variety of products can be offered to meet the project specifications.

Integra Metal Ceiling Systems are manufactured in Turkey mainly from aluminium, galvanized steel and stainless steel with various perforation and color options.

Integra is in compliance with ISO 9001:2000, TSE Certificate, European and American Standarts and TAIM (Association of Industrial Metal Ceiling Manufacturers).