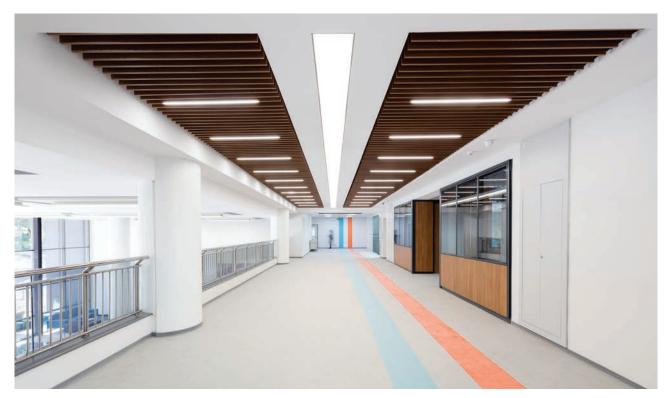

It is widely preferred in conference rooms, call centers, hospitals, meeting rooms, offices and school projects.

Bilnet Schools / TURKEY

Kunt Office / İSTANBUL

In Sepia Linear, the wooden slats are designed horizontally to a specific axis according to the requested spacing. It offers two options, open or closed arrangement based on the choice of the gap between two slats.