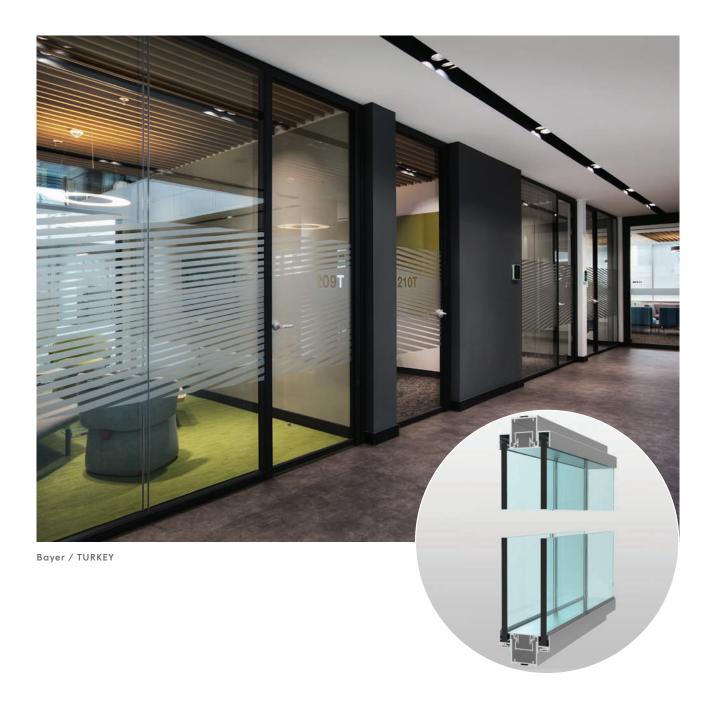

## **DM-106**Monoblock System with Joints

DM-106 Monoblock System offers high stability, soundproofing and fire resistance, as well as easy access for installation and demounting.

Compared to conventional wall systems, DM-106 provides a much lighter solution, reducing the load on the building and contributing economically to the cost of the construction. The system has various types of module options; glass with aluminium profile or solid modules covered with melamine, HPL, natural wood veneer or special panels (ceramic, metal, acoustical, fabric covered, etc.).

In the clipping system of DM-106, wall panels are invisibly clipped at the upright post with the full sized clipping profile.

Medipol University / TURKEY